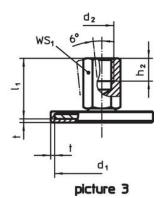

### **Drawing**

# **Order information**

| Dimensions                    |                |                |                |   | WS <sub>1</sub> | WS <sub>3</sub> | I   | Art. No.   |
|-------------------------------|----------------|----------------|----------------|---|-----------------|-----------------|-----|------------|
| d₁                            | d <sub>2</sub> | I <sub>1</sub> | l <sub>2</sub> | t |                 |                 | _   |            |
| [mm]                          |                |                |                |   | [mm]            | [mm]            | [g] |            |
| with screw – picture 1, Steel |                |                |                |   |                 |                 |     |            |
| 80                            | M12            | 80             | 12             | 2 | 17              | 18              | 213 | 22593.0510 |