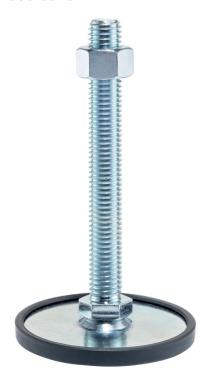

## **Product Description**

The support legs are universally usable as adjustable legs.

In this version with a rubber cap, sensitive support surfaces are protected, and slipping is

The plate is screwed to the threaded pin and nut by a stainless steel fastening screw, and is also glued.