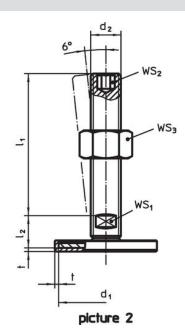

### **Drawing**

# **Order information**

| Dimensions                    |                |                |                |   | WS <sub>1</sub> | WS <sub>3</sub> | I   | Art. No.   |
|-------------------------------|----------------|----------------|----------------|---|-----------------|-----------------|-----|------------|
| d₁                            | d <sub>2</sub> | I <sub>1</sub> | l <sub>2</sub> | t |                 |                 | _   |            |
| [mm]                          |                |                |                |   | [mm]            | [mm]            | [g] |            |
| with screw – picture 1, Steel |                |                |                |   |                 |                 |     |            |
| 80                            | M12            | 80             | 12             | 2 | 17              | 18              | 213 | 22593.0510 |