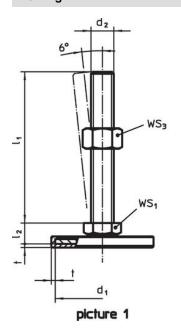

### **Drawing**

# **Order information**

| Dimensions                    |                |                |                |   | WS <sub>1</sub> | WS <sub>3</sub> | I   | Art. No.   |
|-------------------------------|----------------|----------------|----------------|---|-----------------|-----------------|-----|------------|
| d₁                            | d <sub>2</sub> | I <sub>1</sub> | l <sub>2</sub> | t |                 |                 | _   |            |
| [mm]                          |                |                |                |   | [mm]            | [mm]            | [g] |            |
| with screw – picture 1, Steel |                |                |                |   |                 |                 |     |            |
| 80                            | M12            | 80             | 12             | 2 | 17              | 18              | 213 | 22593.0510 |