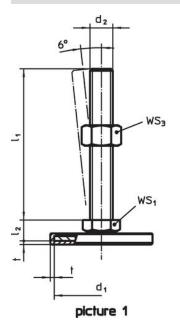

# **Drawing**

# **Order information**

| Dimensions                    |                |                |                |   | WS <sub>1</sub> | WS <sub>3</sub> |     | Art. No.   |
|-------------------------------|----------------|----------------|----------------|---|-----------------|-----------------|-----|------------|
| d₁                            | d <sub>2</sub> | l <sub>1</sub> | l <sub>2</sub> | t |                 |                 | _   |            |
| [mm]                          |                |                |                |   | [mm]            | [mm]            | [9] |            |
| with screw – picture 1, Steel |                |                |                |   |                 |                 |     |            |
| 80                            | M10            | 100            | 12             | 2 | 17              | 16              | 201 | 22593.0500 |