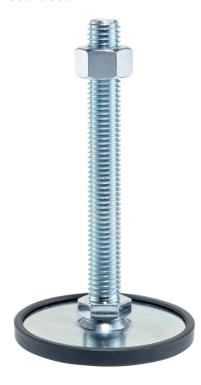

# **Product Description**

The support legs are universally usable as adjustable legs.

In this version with a rubber cap, sensitive support surfaces are protected, and slipping is

The plate is screwed to the threaded pin and nut by a stainless steel fastening screw, and is also glued.