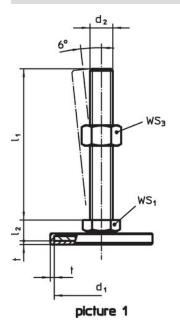

## **Drawing**

## **Order information**

| Dimensions                    |                |                |                |   | WS <sub>1</sub> | WS <sub>3</sub> | -   | Art. No.   |
|-------------------------------|----------------|----------------|----------------|---|-----------------|-----------------|-----|------------|
| d₁                            | d <sub>2</sub> | l <sub>1</sub> | l <sub>2</sub> | t |                 |                 | _   |            |
|                               |                | [mm]           | •              |   | [mm]            | [mm]            | [9] |            |
| with screw – picture 1, Steel |                |                |                |   |                 |                 |     |            |
| 60                            | M12            | 125            | 11             | 2 | 17              | 18              | 177 | 22593.0465 |