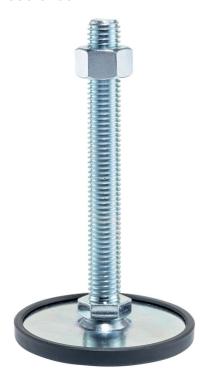

### **Product Description**

The support legs are universally usable as adjustable legs.

In this version with a rubber cap, sensitive support surfaces are protected, and slipping is prevented.

The plate is screwed to the threaded pin and nut by a stainless steel fastening screw, and is also glued.

## **Order information**

| Dimensions                    |                |                |                |   | WS <sub>1</sub> | WS <sub>3</sub> | -   | Art. No.   |
|-------------------------------|----------------|----------------|----------------|---|-----------------|-----------------|-----|------------|
| d₁                            | d <sub>2</sub> | l <sub>1</sub> | l <sub>2</sub> | t |                 |                 | _   |            |
|                               |                | [mm]           | •              |   | [mm]            | [mm]            | [9] |            |
| with screw – picture 1, Steel |                |                |                |   |                 |                 |     |            |
| 60                            | M12            | 125            | 11             | 2 | 17              | 18              | 177 | 22593.0465 |