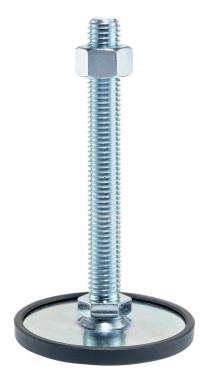

### **Drawing**

## **Order information**

| Dimensions                    |                |                |                |   | WS <sub>1</sub> | WS <sub>3</sub> | 1   | Art. No.   |
|-------------------------------|----------------|----------------|----------------|---|-----------------|-----------------|-----|------------|
| d₁                            | d <sub>2</sub> | I <sub>1</sub> | l <sub>2</sub> | t |                 |                 | _   |            |
|                               |                | [mm]           | •              |   | [mm]            | [mm]            | [g] |            |
| with screw – picture 1, Steel |                |                |                |   |                 |                 |     |            |
| 60                            | M12            | 100            | 11             | 2 | 17              | 18              | 158 | 22593.0460 |