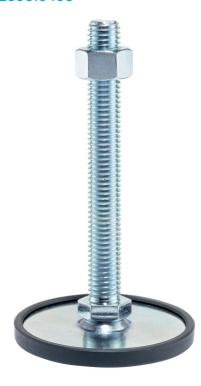

## **Product Description**

The support legs are universally usable as adjustable legs.

In this version with a rubber cap, sensitive support surfaces are protected, and slipping is

The plate is screwed to the threaded pin and nut by a stainless steel fastening screw, and is also glued.

# **Order information**

| Dimensions                    |                |                |                |   | WS <sub>1</sub> | WS <sub>3</sub> | ı   | Art. No.   |
|-------------------------------|----------------|----------------|----------------|---|-----------------|-----------------|-----|------------|
| d <sub>1</sub>                | d <sub>2</sub> | l <sub>1</sub> | l <sub>2</sub> | t |                 |                 | _   |            |
| [mm]                          |                |                |                |   | [mm]            | [mm]            | [9] |            |
| with screw – picture 1, Steel |                |                |                |   |                 |                 |     |            |
| 60                            | M10            | 60             | 11             | 2 | 17              | 16              | 110 | 22593.0435 |