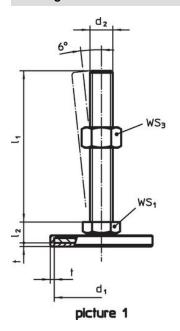

# **Order information**

| Dimensions                    |                |                |                |   | WS <sub>1</sub> | WS <sub>3</sub> | ı   | Art. No.   |
|-------------------------------|----------------|----------------|----------------|---|-----------------|-----------------|-----|------------|
| d <sub>1</sub>                | d <sub>2</sub> | l <sub>1</sub> | l <sub>2</sub> | t |                 |                 | _   |            |
| [mm]                          |                |                |                |   | [mm]            | [mm]            | [9] |            |
| with screw – picture 1, Steel |                |                |                |   |                 |                 |     |            |
| 60                            | M10            | 60             | 11             | 2 | 17              | 16              | 110 | 22593.0435 |