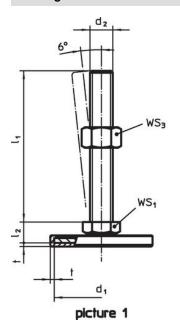

### **Drawing**

# **Order information**

| Dimensions                    |                |                |                |   | WS <sub>1</sub> | WS <sub>3</sub> | 1   | Art. No.   |
|-------------------------------|----------------|----------------|----------------|---|-----------------|-----------------|-----|------------|
| d <sub>1</sub>                | d <sub>2</sub> | I <sub>1</sub> | l <sub>2</sub> | t |                 |                 | _   |            |
| [mm]                          |                |                |                |   | [mm]            | [mm]            | [g] |            |
| with screw – picture 1, Steel |                |                |                |   |                 |                 |     |            |
| 50                            | M10            | 80             | 11             | 2 | 17              | 16              | 103 | 22593.0385 |