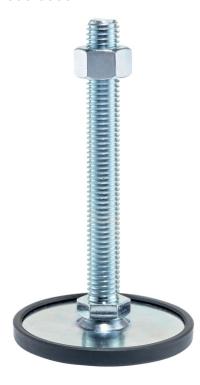

### **Product Description**

The support legs are universally usable as adjustable legs.

In this version with a rubber cap, sensitive support surfaces are protected, and slipping is

The plate is screwed to the threaded pin and nut by a stainless steel fastening screw, and is also glued.