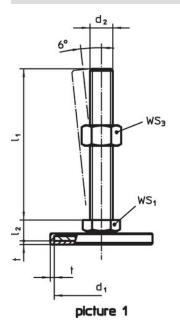

# **Drawing**

# **Order information**

| Dimensions                    |                |                |                |   | WS <sub>1</sub> | WS <sub>3</sub> | 1   | Art. No.   |
|-------------------------------|----------------|----------------|----------------|---|-----------------|-----------------|-----|------------|
| d <sub>1</sub>                | d <sub>2</sub> | l <sub>1</sub> | l <sub>2</sub> | t |                 |                 |     |            |
| [mm]                          |                |                |                |   | [mm]            | [mm]            | [g] |            |
| with screw – picture 1, Steel |                |                |                |   |                 |                 |     |            |
| 50                            | M10            | 60             | 11             | 2 | 17              | 16              | 91  | 22593.0380 |