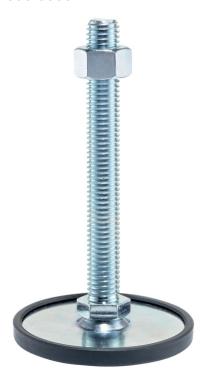

## **Product Description**

The support legs are universally usable as adjustable legs.

In this version with a rubber cap, sensitive support surfaces are protected, and slipping is

The plate is screwed to the threaded pin and nut by a stainless steel fastening screw, and is also glued.