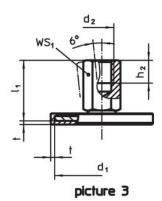

## **Product Description**

The support legs are universally usable as adjustable legs.

In this version with a rubber cap, sensitive support surfaces are protected, and slipping is

The plate is screwed to the threaded pin and nut by a stainless steel fastening screw, and is also glued.