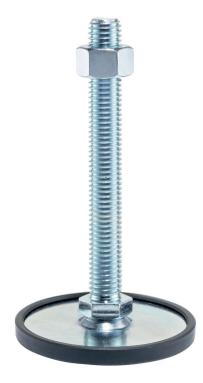

# **Drawing**

# **Order information**

| Dimensions                    |                |                |                |   | WS <sub>1</sub> | WS <sub>3</sub> | -   | Art. No.   |
|-------------------------------|----------------|----------------|----------------|---|-----------------|-----------------|-----|------------|
| d <sub>1</sub>                | d <sub>2</sub> | l <sub>1</sub> | l <sub>2</sub> | t |                 |                 |     |            |
| [mm]                          |                |                |                |   | [mm]            | [mm]            | [g] |            |
| with screw – picture 1, Steel |                |                |                |   |                 |                 |     |            |
| 50                            | M10            | 50             | 11             | 2 | 17              | 16              | 87  | 22593.0375 |