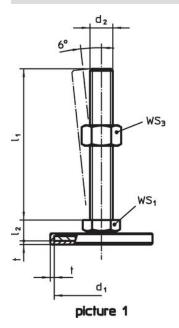

# **Drawing**

# **Order information**

| Dimensions                    |                |                |                |     | WS <sub>1</sub> | WS <sub>3</sub> | -   | Art. No.   |
|-------------------------------|----------------|----------------|----------------|-----|-----------------|-----------------|-----|------------|
| d <sub>1</sub>                | d <sub>2</sub> | l <sub>1</sub> | l <sub>2</sub> | t   |                 |                 | _   |            |
|                               |                | [mm]           | •              |     | [mm]            | [mm]            | [g] |            |
| with screw – picture 1, Steel |                |                |                |     |                 |                 |     |            |
| 40                            | M8             | 63             | 11             | 1.5 | 17              | 13              | 56  | 22593.0315 |