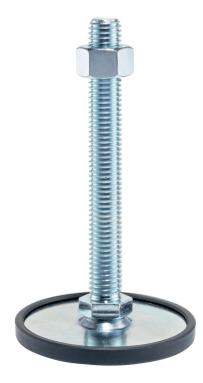

# **Product Description**

The support legs are universally usable as adjustable legs.

In this version with a rubber cap, sensitive support surfaces are protected, and slipping is

The plate is screwed to the threaded pin and nut by a stainless steel fastening screw, and is also glued.