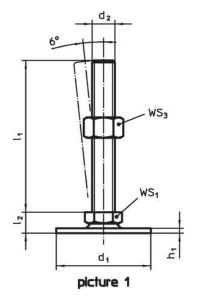

# **Support Legs** 22593.0035



# **Product Description**

The support legs are universally usable as adjustable legs.

The plate is screwed to the threaded pin and nut by a stainless steel fastening screw, and is also glued.

#### **Material**

#### **Grub Screw**

• Steel, zinc-plated by galvanization, passivated

#### Lock nut

· Steel, zinc-coated by galvanisation, passivated, ISO 4032

#### Pad

· Steel, zinc-plated by galvanization, passivated

#### More information

#### **Further products**

· Support Legs, protected against slipping

## **Drawing**







# **Order information**

| Dimensions        |                |                |    |                | WS <sub>1</sub> | WS <sub>3</sub> | 1   | Art. No.   |
|-------------------|----------------|----------------|----|----------------|-----------------|-----------------|-----|------------|
| d <sub>1</sub>    | d <sub>2</sub> | I <sub>1</sub> | h₁ | l <sub>2</sub> |                 |                 | _   |            |
| [mm]              |                |                |    |                | [mm]            | [mm]            | [9] |            |
| with screw - pict | ture 1, Steel  |                |    |                |                 |                 |     |            |
| 40                | M10            | 100            | 2  | 11             | 17              | 16