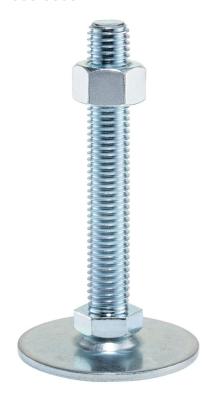

# **Product Description**

The support legs are universally usable as adjustable legs.

The plate is screwed to the threaded pin and nut by a stainless steel fastening screw, and is also glued.

# **Order information**

| Dimensions        |                |                |    |                | WS <sub>1</sub> | WS <sub>3</sub> | 1   | Art. No.   |
|-------------------|----------------|----------------|----|----------------|-----------------|-----------------|-----|------------|
| d <sub>1</sub>    | d <sub>2</sub> | I <sub>1</sub> | h₁ | l <sub>2</sub> |                 |                 | _   |            |
| [mm]              |                |                |    |                | [mm]            | [mm]            | [9] |            |
| with screw - pict | ture 1, Steel  |                |    |                |                 |                 |     |            |
| 40                | M10            | 100            | 2  | 11             | 17              | 16              | 87  | 22593.0035 |