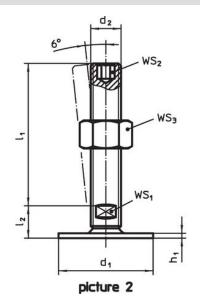

# **Support Legs** 22593.0035



# **Product Description**

The support legs are universally usable as adjustable legs.

The plate is screwed to the threaded pin and nut by a stainless steel fastening screw, and is also glued.

#### **Material**

#### **Grub Screw**

• Steel, zinc-plated by galvanization, passivated

#### Lock nut

· Steel, zinc-coated by galvanisation, passivated, ISO 4032

#### Pad

· Steel, zinc-plated by galvanization, passivated

#### More information

#### **Further products**

· Support Legs, protected against slipping

## **Drawing**







# **Order information**

| Dimensions        |                |                |    |                | WS <sub>1</sub> | WS <sub>3</sub> | 1   | Art. No.   |
|-------------------|----------------|----------------|----|----------------|-----------------|-----------------|-----|------------|
| d <sub>1</sub>    | d <sub>2</sub> | I <sub>1</sub> | h₁ | l <sub>2</sub> |                 |                 | _   |            |
| [mm]              |                |                |    |                | [mm]            | [mm]            | [9] |            |
| with screw - pict | ture 1, Steel  |                |    |                |                 |                 |     |            |
| 40                | M10            | 100            | 2  | 11             | 17              | 16