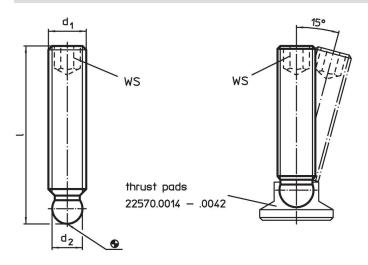

# **Drawing**

### **Order information**

| Dimensions      |    |                         | ws   | 1   | Art. No.   |
|-----------------|----|-------------------------|------|-----|------------|
| d <sub>1</sub>  | I  | d <sub>2</sub><br>+0.05 |      | _   |            |
| [mm]            |    |                         | [mm] | [g] |            |
| Stainless steel |    |                         |      |     |            |
| M12             | 40 | 9.4                     | 6    | 23  | 22570.0516 |