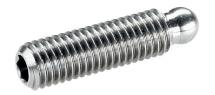

# **Grub Screws** • ball-headed

# 22570.0516

## **Product Description**

The ball-headed grub screws (EH 22570.) can be combined with plastic thrust pads (EH 22570.).