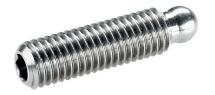

## **Product Description**

The ball-headed grub screws (EH 22570.) can be combined with plastic thrust pads (EH 22570.).

#### Material

• Stainless steel 1.4305