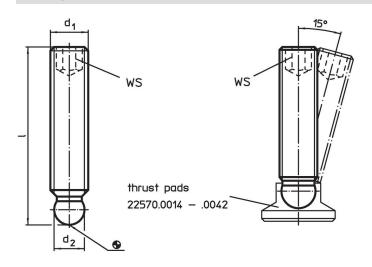

# **Drawing**

### **Order information**

| Dimensions      |    |                                | ws   | <b>I</b> | Art. No.   |
|-----------------|----|--------------------------------|------|----------|------------|
| d <sub>1</sub>  | I  | <b>d</b> <sub>2</sub><br>+0.05 |      | _        |            |
| [mm]            |    |                                | [mm] | [g]      |            |
| Stainless steel |    |                                |      |          |            |
| M10             | 80 | 7.8                            | 5    | 36       | 22570.0458 |