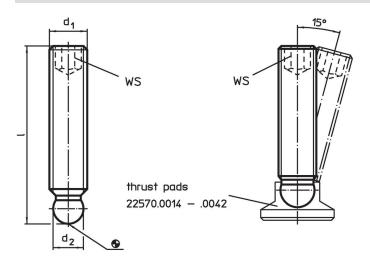

# **Drawing**

### **Order information**

| Dimensions      |   |                                | ws   | -   | Art. No.   |
|-----------------|---|--------------------------------|------|-----|------------|
| d <sub>1</sub>  | I | <b>d</b> <sub>2</sub><br>+0.05 |      | _   |            |
| [mm]            |   |                                | [mm] | [g] |            |
| Stainless steel |   |                                |      |     |            |
|                 |   | 7.8                            |      | 27  | 22570.0454 |