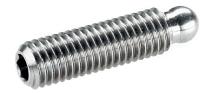

# **Grub Screws** • ball-headed

# 22570.0454

## **Product Description**

The ball-headed grub screws (EH 22570.) can be combined with plastic thrust pads (EH 22570.).