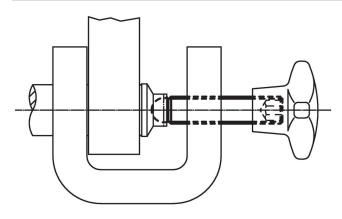

Description**

The ball-headed grub screws (EH 22570.) can be combined with plastic thrust pads (EH 22570.).

#### Material

• Stainless steel 1.4305

#### More information

#### **Further products**

· Thrust Pads, plastic

# **Drawing**



## **Order information**

| Dimensions      |    |                                | ws   | I   | Art. No.   |
|-----------------|----|--------------------------------|------|-----|------------|
| d <sub>1</sub>  | 1  | <b>d</b> <sub>2</sub><br>+0.05 |      | _   |            |
| [mm]            |    |                                | [mm] | [9] |            |
| Stainless steel |    |                                |      |     |            |
| M8              | 63 | 6.1                            | 4    | 18  | 22570.0428 |

# **Application example**



Erwin Halder KG

## Compliance

## **RoHS** compliant

Compliant according to Directive 2011/65/EU and Directive 2015/863.

#### Does not contain SVHC substances

No SVHC substances with more than 0.1% w/w contained - SVHC list [REACH] as of 23.01.2024.

#### **Does not contain Proposition 65 substances**

No Proposition 65 substances included. https://www.P65Warnings.ca.gov/

#### **Free from Conflict Minerals**

This product does not contain any substances designated as "conflict minerals" such as tantalum, tin, gold or tungsten from the Democratic Republic of Congo or adjacent countries.



Erwin Halder KG

www.halder.com Page 2 of 2

Published on: 3.2.2024