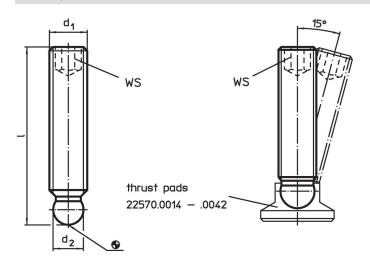

# **Drawing**

## **Order information**

| Dimensions      |    |                                | ws   | I   | Art. No.   |
|-----------------|----|--------------------------------|------|-----|------------|
| d <sub>1</sub>  | 1  | <b>d</b> <sub>2</sub><br>+0.05 |      | _   |            |
| [mm]            |    |                                | [mm] | [9] |            |
| Stainless steel |    |                                |      |     |            |
| M8              | 63 | 6.1                            | 4    | 18  | 22570.0428 |