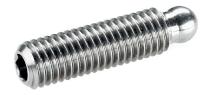

# **Grub Screws** • ball-headed 22570.0428

## **Product Description**

The ball-headed grub screws (EH 22570.) can be combined with plastic thrust pads (EH 22570.).

#### Material

• Stainless steel 1.4305