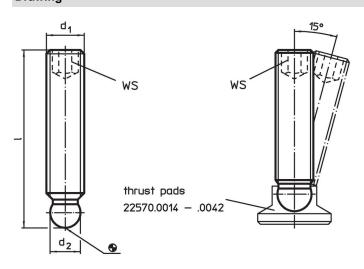

## **Drawing**

## **Order information**

| Dimensions      |    |                                | ws   | -   | Art. No.   |
|-----------------|----|--------------------------------|------|-----|------------|
| d <sub>1</sub>  | 1  | <b>d</b> <sub>2</sub><br>+0.05 |      | _   |            |
| [mm]            |    |                                | [mm] | [g] |            |
| Stainless steel |    |                                |      |     |            |
| M6              | 30 | 4.5                            |      |     | 22570.0410 |