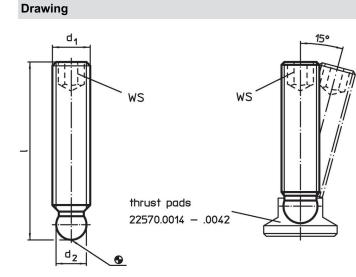

#### Order information

| Dimensions         |    |                                | WS   | <b>I</b> | Art. No.   |
|--------------------|----|--------------------------------|------|----------|------------|
| d1                 | I  | <b>d</b> <sub>2</sub><br>+0.05 |      | -        |            |
| [mm]               |    |                                | [mm] | [9]      |            |
| Free cutting steel |    |                                |      |          |            |
| M8                 | 25 | 6.1                            | 4    | 5.8      | 22570.0219 |