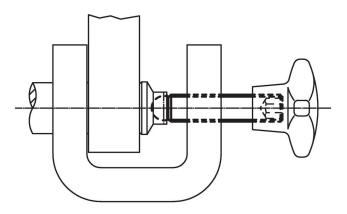

) can be combined with plastic thrust pads (EH 22570.).

#### **Material**

• Free cutting steel, quality 5.8, blackened

### More information

- **Further products**
- Thrust Pads, plastic



#### Order information

| Dimensions         |    |                                | WS   | <b>I</b> | Art. No.   |
|--------------------|----|--------------------------------|------|----------|------------|
| d1                 | I  | <b>d</b> <sub>2</sub><br>+0.05 |      | -        |            |
| [mm]               |    |                                | [mm] | [9]      |            |
| Free cutting steel |    |                                |      |          |            |
| M8                 | 25 | 6.1                            | 4    | 5.8      | 22570.0219 |

#### **Application example**



#### Compliance

#### **RoHS compliant**

Contains lead - compliant according to exceptions 6a / 6b / 6c.

Contains SVHC substances >0,1% w/w Contains lead - SVHC list [REACH] as of 23.01.2024.

#### **Contains Proposition 65 substances**

## 

Lead can cause cancer and reproductive harm from exposure https://www.P65Warnings.ca.gov/

#### Free from Conflict Minerals

This product does not contain any substances designated as "conflict minerals" such as tantalum, tin, gold or tungsten from the Democratic Republic of Congo or adjacent countries.