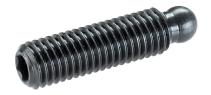

# Grub Screws · ball-headed 22570.0219

#### **Product Description**

The ball-headed grub screws (EH 22570.) can be combined with plastic thrust pads (EH 22570.).

#### **Material**

• Free cutting steel, quality 5.8, blackened