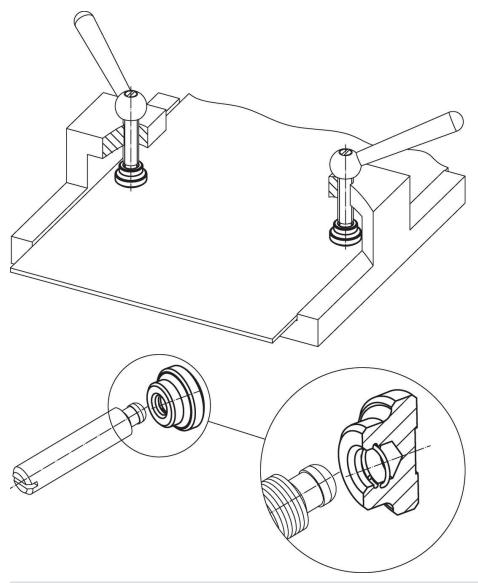

| <b>d₂</b><br>H12 | d <sub>4</sub> | h₁ | h <sub>2</sub> | t <sub>1</sub> | with thrust point<br>DIN 6332 | min. | _   |            |
| [mm]                                               |                  |                |    |                |                | [mm]                          |      | [g] |            |
| DIN 6311 with snap ring, form S – picture 1, Steel |                  |                |    |                |                |                               |      |     |            |
| 25                                                 | 8.1              | 18             | 13 | 6              | 7              | M12                           | 3°   | 33  | 22560.0025 |

Erwin Halder KG

www.halder.com Page 1 of 2

Published on: 3.2.2024

### **Application example**



### Compliance

### **RoHS** compliant

Contains lead - compliant according to exceptions 6a / 6b / 6c.

### Contains SVHC substances >0,1% w/w

Contains lead - SVHC list [REACH] as of 23.01.2024.

## **Contains Proposition 65 substances**



Lead can cause cancer and reproductive harm from exposure https://www.P65Warnings.ca.gov/

Erwin Halder KG

## Free from Conflict Minerals

This product does not contain any substances designated as "conflict minerals" such as tantalum, tin, gold or tungsten from the Democratic Republic of Congo or adjacent countries.



www.halder.com Page 2 of 2
Published on: 3.2.2024