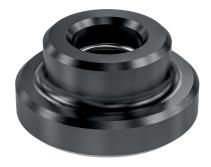

# Thrust Pads • DIN 6311 and low model

22560.0025

#### Material

• Steel, case-hardened, blackened. Snap ring inlayed.

#### **Assembly**

The thrust pad is to be held the way the spring retainer lies in the recess with its open side at the bottom. The grub screw is inclined as far as possible in the direction of the open side of the ring and pressed in.