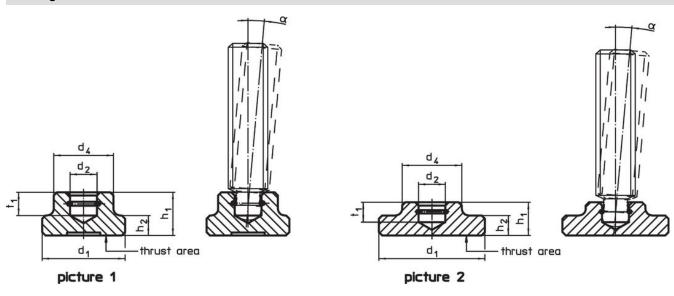

### **Drawing**

#### **Order information**

| Dimensions                                         |                  |                |    |                |                | For grub screws               | α    | I   | Art. No.   |
|----------------------------------------------------|------------------|----------------|----|----------------|----------------|-------------------------------|------|-----|------------|
| d <sub>1</sub>                                     | <b>d₂</b><br>H12 | d <sub>4</sub> | h₁ | h <sub>2</sub> | t <sub>1</sub> | with thrust point<br>DIN 6332 | min. | _   |            |
| [mm]                                               |                  |                |    |                |                | [mm]                          |      | [g] |            |
| DIN 6311 with snap ring, form S – picture 1, Steel |                  |                |    |                |                |                               |      |     |            |
| 25                                                 | 8.1              | 18             | 13 | 6              | 7              | M12                           | 3°   | 33  | 22560.0025 |