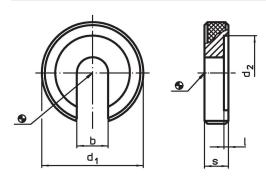

# **Drawing**

## **Order information**

| Nominal size | Dimensions |                |                |     |   | I   | Art. No.   |
|--------------|------------|----------------|----------------|-----|---|-----|------------|
|              | b          | d <sub>1</sub> | d <sub>2</sub> | 1   | s | _   |            |
| [mm]         | [mm]       |                |                |     |   | [g] |            |
| 10           | 10.5       | 34             | 25             | 1.2 | 8 | 38  | 22290.0010 |