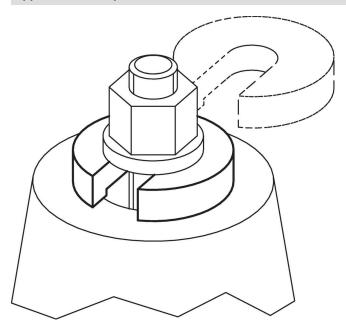

**C-Washers** • DIN 6372 22290.0010



# **Product Description**

The c-washers (slotted washers) are manufactured according to DIN 6372. For better handling, the c-washers have a knurling all around.

#### **Material**

· Heat-treated steel, tempered, blackened

# **Drawing**



## **Order information**

| Nominal size | Dimensions |                |                |     |   | I   | Art. No.   |
|--------------|------------|----------------|----------------|-----|---|-----|------------|
|              | b          | d <sub>1</sub> | d <sub>2</sub> | 1   | s | _   |            |
| [mm]         | [mm]       |                |                |     |   | [g] |            |
| 10           | 10.5       | 34             | 25             | 1.2 | 8 | 38  | 22290.0010 |

# **Application example**



Erwin Halder KG

www.halder.com

## Compliance

## **RoHS** compliant

Compliant according to Directive 2011/65/EU and Directive 2015/863.

#### Does not contain SVHC substances

No SVHC substances with more than 0.1% w/w contained - SVHC list [REACH] as of 23.01.2024.

#### Does not contain Proposition 65 substances

No Proposition 65 substances included. https://www.P65Warnings.ca.gov/

#### **Free from Conflict Minerals**

This product does not contain any substances designated as "conflict minerals" such as tantalum, tin, gold or tungsten from the Democratic Republic of Congo or adjacent countries.



Erwin Halder KG

www.halder.com Page 2 of 2

Published on: 6.4.2024