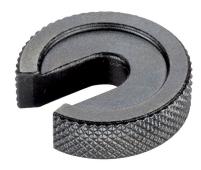

# **Product Description**

The c-washers (slotted washers) are manufactured according to DIN 6372. For better handling, the c-washers have a knurling all around.