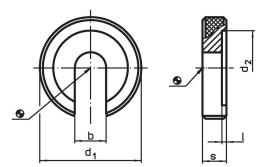

## Order information

| Nominal size | Dimensions |    |                |     |   | Ĩ   | Art. No.   |
|--------------|------------|----|----------------|-----|---|-----|------------|
|              | b          | d1 | d <sub>2</sub> | I I | s | _   |            |
| [mm]         | [mm]       |    |                |     |   | [g] |            |
| 6            | 6.4        | 22 | 16             | 0.8 | 6 | 13  | 22290.0006 |