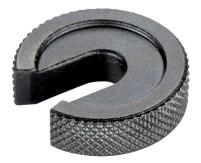

## **Product Description**

The c-washers (slotted washers) are manufactured according to DIN 6372. For better handling, the c-washers have a knurling all around.

#### **Material**

· Heat-treated steel, tempered, blackened

Drawing