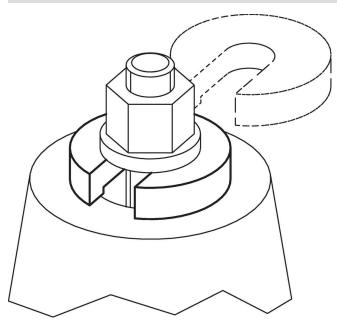

# C-Washers • DIN 6372 22290.0006



## **Product Description**

The c-washers (slotted washers) are manufactured according to DIN 6372. For better handling, the c-washers have a knurling all around.

#### **Material**

· Heat-treated steel, tempered, blackened

Drawing



## Order information

| Nominal size | Dimensions |    |                |     |   | Ĩ   | Art. No.   |
|--------------|------------|----|----------------|-----|---|-----|------------|
|              | b          | d1 | d <sub>2</sub> | I I | s | _   |            |
| [mm]         | [mm]       |    |                |     |   | [g] |            |
| 6            | 6.4        | 22 | 16             | 0.8 | 6 | 13  | 22290.0006 |

# Application example



## Compliance

## **RoHS compliant**

Compliant according to Directive 2011/65/EU and Directive 2015/863.

## Does not contain SVHC substances

No SVHC substances with more than 0.1% w/w contained - SVHC list [REACH] as of 23.01.2024.

# Does not contain Proposition 65 substances

No Proposition 65 substances included. https://www.P65Warnings.ca.gov/

#### Free from Conflict Minerals

This product does not contain any substances designated as "conflict minerals" such as tantalum, tin, gold or tungsten from the Democratic Republic of Congo or adjacent countries.