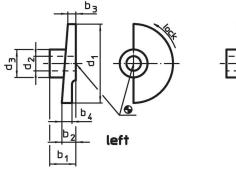

### **Drawing**

### **Order information**

| Dimensions                     |                             |                |                |                |                       |                | ă.  | Art. No. |
|--------------------------------|-----------------------------|----------------|----------------|----------------|-----------------------|----------------|-----|----------|
| d <sub>1</sub>                 | <b>d</b> <sub>2</sub><br>H8 | d <sub>3</sub> | b <sub>1</sub> | b <sub>2</sub> | <b>b</b> <sub>3</sub> | b <sub>4</sub> | _   |          |
| [mm]                           |                             |                |                |                |                       |                | [g] |          |
| locking by turning to the left |                             |                |                |                |                       |                |     |          |
| <b>.</b> .                     |                             |                |                |                |                       |                |     |          |