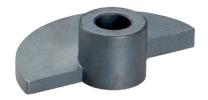

## **Door Catches**

# 22260.0110



### **Product Description**

### Material

#### · Sintered steel

### **Assembly**

Not suitable for fastening by welded connection. Secure by using pins.

### **Drawing**





### **Order information**

| Dimensions                     |                             |                |                |                |                       |                | ă.  | Art. No. |
|--------------------------------|-----------------------------|----------------|----------------|----------------|-----------------------|----------------|-----|----------|
| d <sub>1</sub>                 | <b>d</b> <sub>2</sub><br>H8 | d <sub>3</sub> | b <sub>1</sub> | b <sub>2</sub> | <b>b</b> <sub>3</sub> | b <sub>4</sub> | _   |          |
| [mm]                           |                             |