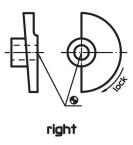

### **Drawing**

### **Order information**

| Dimensions                     |                             |                |                |                |                       |                | ă.  | Art. No. |
|--------------------------------|-----------------------------|----------------|----------------|----------------|-----------------------|----------------|-----|----------|
| d <sub>1</sub>                 | <b>d</b> <sub>2</sub><br>H8 | d <sub>3</sub> | b <sub>1</sub> | b <sub>2</sub> | <b>b</b> <sub>3</sub> | b <sub>4</sub> | _   |          |
| [mm]                           |                             |                |                |                |                       |                | [g] |          |
| locking by turning to the left |                             |                |                |                |                       |                |     |          |
| <b>.</b> .                     |                             |                |                |                |                       |                |     |          |