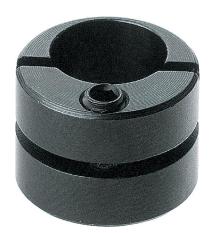

## **Product Description**

The eccentric mounting bushing is used in conjunction with smooth lateral plungers EH 22150. for positioning or clamping workpieces with large tolerances.

# Body

· Steel, blackened