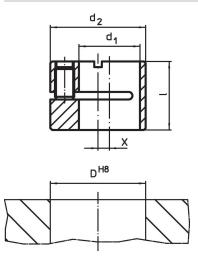

## **Drawing**

## **Order information**

| Dimensions |                |      |   | Location hole | ă.  | Art. No.   |
|------------|----------------|------|---|---------------|-----|------------|
| d₁         | d <sub>2</sub> | l I  | x | D             | _   |            |
| H8         | h9             |      |   | H8            |     |            |
| [mm]       |                |      |   | [mm]          | [g] |            |
| 12         | 18             | 13.9 | 2 | 18            | 13  | 22150.0812 |