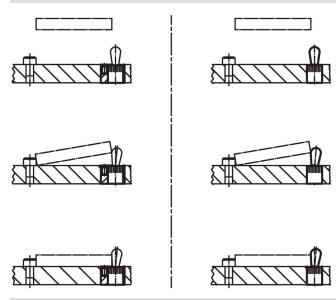

or clamping workpieces with large tolerances.

#### **Material**

# Body

· Steel, blackened

## **Assembly**

Mounting and position determination by means of clamping with threaded pin.

## **Drawing**



## **Order information**

| Dimensions |                |      |   | Location hole | ă.  | Art. No.   |
|------------|----------------|------|---|---------------|-----|------------|
| d₁         | d <sub>2</sub> | l I  | x | D             | _   |            |
| H8         | h9             |      |   | H8            |     |            |
| [mm]       |                |      |   | [mm]          | [g] |            |
| 12         | 18             | 13.9 | 2 | 18            | 13  | 22150.0812 |



Erwin Halder KG

www.halder.com Page 1 of 2 Published on: 3.2.2024

## **Application example**



## Compliance

#### **RoHS** compliant

Compliant according to Directive 2011/65/EU and Directive 2015/863.

## Does not contain SVHC substances

No SVHC substances with more than 0.1% w/w contained - SVHC list [REACH] as of 23.01.2024.

Erwin Halder KG

## Does not contain Proposition 65 substances

No Proposition 65 substances included. https://www.P65Warnings.ca.gov/

## **Free from Conflict Minerals**

This product does not contain any substances designated as "conflict minerals" such as tantalum, tin, gold or tungsten from the Democratic Republic of Congo or adjacent countries.



www.halder.com Page 2 of 2

Published on: 3.2.2024