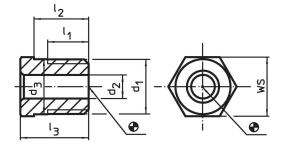

## **Drawing**

#### **Order information**

| Dimensions     |                               |                    |                     |                        |                | For pin | WS   |      | I   | Art. No.   |
|----------------|-------------------------------|--------------------|---------------------|------------------------|----------------|---------|------|------|-----|------------|
| d <sub>1</sub> | <b>d</b> <sub>2</sub><br>+0.1 | <b>d</b> ₃<br>±0.3 | I <sub>1</sub> min. | l <sub>2</sub><br>-0.3 | l <sub>3</sub> |         |      | max. |     |            |
| [mm]           |                               |                    |                     |                        |                | [mm]    | [mm] | [°C] | [g] |            |
| M12 x 1,5      | 4.2                           | 12.1               | 9                   | 10                     | 13             | 4       | 13   | 250  | 10  | 22110.0454 |