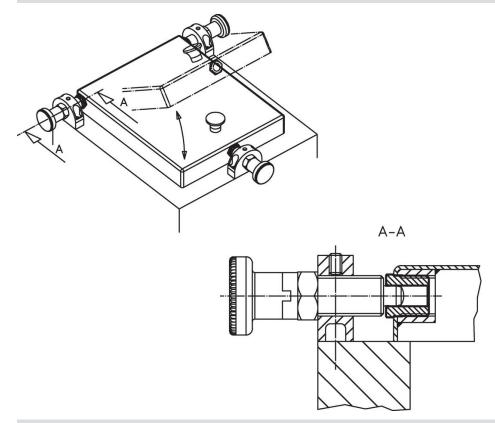

-|-------------------------------|--------------------|---------------------|------------------------|----------------|---------|------|------|-----|------------|
| d <sub>1</sub> | <b>d</b> <sub>2</sub><br>+0.1 | <b>d</b> ₃<br>±0.3 | I <sub>1</sub> min. | l <sub>2</sub><br>-0.3 | l <sub>3</sub> |         |      | max. |     |            |
| [mm]           |                               |                    |                     |                        |                | [mm]    | [mm] | [°C] | [g] |            |
| M12 x 1,5      | 4.2                           | 12.1               | 9                   | 10                     | 13             | 4       | 13   | 250  | 10  | 22110.0454 |



Erwin Halder KG

www.halder.com Page 1 of 2

Published on: 3.2.2024

## **Application example**



#### Compliance

#### **RoHS** compliant

Contains lead - compliant according to exceptions 6a / 6b / 6c.

## Contains SVHC substances >0,1% w/w

Contains lead - SVHC list [REACH] as of 23.01.2024.

## **Contains Proposition 65 substances**



Lead can cause cancer and reproductive harm from exposure https://www.P65Warnings.ca.gov/

Erwin Halder KG

## **Free from Conflict Minerals**

This product does not contain any substances designated as "conflict minerals" such as tantalum, tin, gold or tungsten from the Democratic Republic of Congo or adjacent countries.



www.halder.com Page 2 of 2

Published on: 3.2.2024