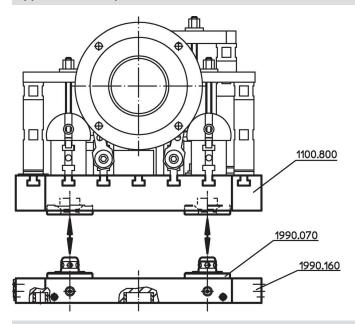

# Base Plates • for 4 double acting connecting elements

1990.160



### **Product Description**

#### Material

· Aluminium Al

#### More information

#### **Notes**

Special types on request.

#### **Further products**

- Connecting Elements, hydraulically operated, double acting, with lifting-off and blow-out
- · Supporting Plates, with 4 connecting rings

# Drawing



Erwin Halder KG

#### **Order information**

|   | <b>≟</b> | Art. No. |
|---|----------|----------|
|   | [kg]     |          |
| ĺ | 30       | 1990.160 |



www.halder.com Page 1 of 2

Published on: 3.2.2024

# **Application example**



# Compliance

#### **RoHS** compliant

Contains lead - compliant according to exceptions 6a / 6b / 6c.

# Contains SVHC substances >0,1% w/w

Contains lead - SVHC list [REACH] as of 23.01.2024.

#### **Contains Proposition 65 substances**



Lead can cause cancer and reproductive harm from exposure https://www.P65Warnings.ca.gov/

Erwin Halder KG

### **Free from Conflict Minerals**

This product does not contain any substances designated as "conflict minerals" such as tantalum, tin, gold or tungsten from the Democratic Republic of Congo or adjacent countries.



www.halder.com Page 2 of 2

Published on: 3.2.2024