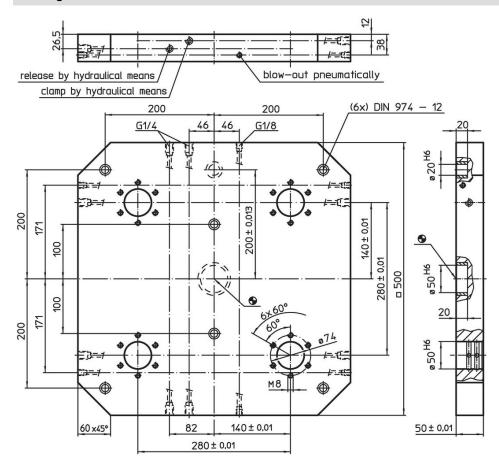

# Base Plates • for 4 double acting connecting elements

1990.160



### **Product Description**

#### Material

· Aluminium Al

#### More information

#### **Notes**

Special types on request.

#### **Further products**

- Connecting Elements, hydraulically operated, double acting, with lifting-off and blow-out
- · Supporting Plates, with 4 connecting rings

# Drawing



Erwin Halder KG

#### **Order information**

|   | <b>≟</b> | Art. No. |
|---|----------|----------|
|   | [kg]     |          |
| ĺ | 30       | 1990.160 |



www.halder.com Page 1 of 2

Published on: 3.2.2024

# **Application example**



# Compliance

#### **RoHS** compliant

Contains lead - compliant according to exceptions 6a / 6b / 6c.

# Contains SVHC substances >0,1% w/w

Contains lead - SVHC list [REACH] as of 23.01.2024.

#### **Contains Proposition 65 substances**



Lead can cause cancer and reproductive harm from exposure https://www.P65Warnings.ca.gov/

Erwin Halder KG

### **Free from Conflict Minerals**

This product does not contain any substances designated as "conflict minerals" such as tantalum, tin, gold or tungsten from the Democratic Republic of Congo or adjacent c