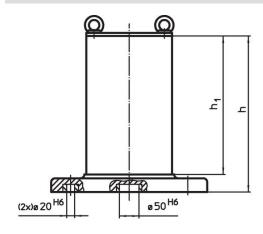

# **Drawing**

Erwin Halder KG

## **Order information**

| Dimensions     |                |                |     |        |                |                |                |                | у    | For screws | Number of       | I    | Art. No. |
|----------------|----------------|----------------|-----|--------|----------------|----------------|----------------|----------------|------|------------|-----------------|------|----------|
| l <sub>1</sub> | l <sub>2</sub> | h <sub>1</sub> | h   | а      | b <sub>2</sub> | b <sub>3</sub> | l <sub>3</sub> | I <sub>4</sub> |      |            | fastening holes | _    |          |
|                | +1             |                |     | ±0.013 | ±0.2           | ±0.2           | ±0.2           | ±0.2           |      |            | n               |      |          |
| [mm]           |                |                |     |        |                |                |                |                | [mm] | [mm]       |                 | [kg] |          |
| 630            | 451            | 640            | 700 | 200    | 200            | 300            | 200            | 300            | 16   | M16        | 8               | 495  | 1908.610 |