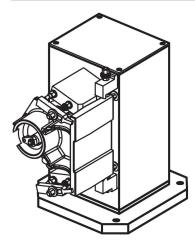

> | l <sub>2</sub> | h <sub>1</sub> | h   | а      | b <sub>2</sub> | b <sub>3</sub> | l <sub>3</sub> | I <sub>4</sub> |      |            | fastening holes | _    |          |
|                | +1             |                |     | ±0.013 | ±0.2           | ±0.2           | ±0.2           | ±0.2           |      |            | n               |      |          |
| [mm]           |                |                |     |        |                |                |                |                | [mm] | [mm]       |                 | [kg] |          |
| 630            | 451            | 640            | 700 | 200    | 200            | 300            | 200            | 300            | 16   | M16        | 8               | 495  | 1908.610 |



www.halder.com

## **Application example**



# Compliance

## **RoHS** compliant

Contains lead - compliant according to exceptions 6a / 6b / 6c.

#### Contains SVHC substances >0,1% w/w

Contains lead - SVHC list [REACH] as of 23.01.2024.

## **Contains Proposition 65 substances**



Lead can cause cancer and reproductive harm from exposure https://www.P65Warnings.ca.gov/

#### **Free from Conflict Minerals**

This product does not contain any substances designated as "conflict minerals" such as tantalum, tin, gold or tungsten from the Democratic Republic of Congo or adjacent countries.



Erwin Halder KG www.halder.com Page 2 of 2

Published on: 6.4.2024