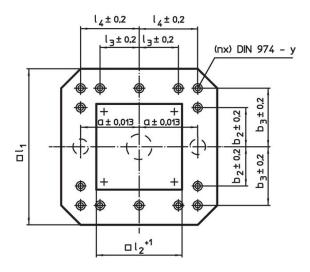

# **Drawing**

Erwin Halder KG

## **Order information**

| Dimensions     |                |                |     |        |                |                |                |                | у    | For screws | Number of       | I    | Art. No. |
|----------------|----------------|----------------|-----|--------|----------------|----------------|----------------|----------------|------|------------|-----------------|------|----------|
| l <sub>1</sub> | l <sub>2</sub> | h <sub>1</sub> | h   | а      | b <sub>2</sub> | b <sub>3</sub> | l <sub>3</sub> | I <sub>4</sub> |      |            | fastening holes | _    |          |
|                | +1             |                |     | ±0.013 | ±0.2           | ±0.2           | ±0.2           | ±0.2           |      |            | n               |      |          |
| [mm]           |                |                |     |        |                |                |                |                | [mm] | [mm]       |                 | [kg] |          |
| 630            | 451            | 640            | 700 | 200    | 200            | 300            | 200            | 300            | 16   | M16        | 8               | 495  | 1908.610 |