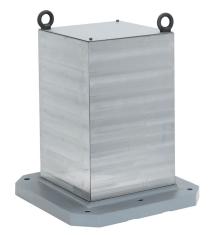

# Clamping Cubes • semi-finished 1908.610



# **Product Description**

## Material

· Grey cast iron GG

## More information

## Notes

Special plates on request.

## **Further products**

· Threaded Lifting Pins, self-locking

# **Drawing**





Erwin Halder KG

## **Order information**

| Dimensions     |                |                |     |        |                |                |                |                | у    | For screws | Number of       | I    | Art. No. |
|----------------|----------------|----------------|-----|--------|----------------|----------------|----------------|----------------|------|------------|-----------------|------|----------|
| l <sub>1</sub> | l <sub>2</sub> | h <sub>1</sub> | h   | а      | b <sub>2</sub> | b <sub>3</sub> | l <sub>3</sub> | I <sub>4</sub> |      |            | fastening ho