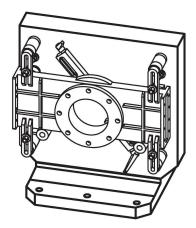

h₁  | h   | а      | b <sub>2</sub> | I <sub>4</sub> | s   |    |            | fastening holes | _    |          |
|                                 |     |     | ±0.013 | ±0.2           | ±0.2           | +1  |    |            | n               |      |          |
| [mm]                            |     |     |        |                |                |     |    | [mm]       |                 | [kg] |          |
| Grey cast iron GG               |     |     |        |                |                |     |    |            |                 |      |          |
| 500 x 500                       | 500 | 595 | 200    | 200            | 200            | 101 | 12 | M12        | 6               | 284  | 1906.410 |



www.halder.com Page 1 of 2 Published on: 3.2.2024

# **Application example**



# Compliance

## **RoHS** compliant

Contains lead - compliant according to exceptions 6a / 6b / 6c.

#### Contains SVHC substances >0,1% w/w

Contains lead - SVHC list [REACH] as of 23.01.2024.

## **Contains Proposition 65 substances**



Lead can cause cancer and reproductive harm from exposure https://www.P65Warnings.ca.gov/

#### **Free from Conflict Minerals**

This product does not contain any substances designated as "conflict minerals" such as tantalum, tin, gold or tungsten from the Democratic Republic of Congo or adjacent countries.



Erwin Halder KG

www.halder.com Page 2 of 2

Published on: 3.2.2024