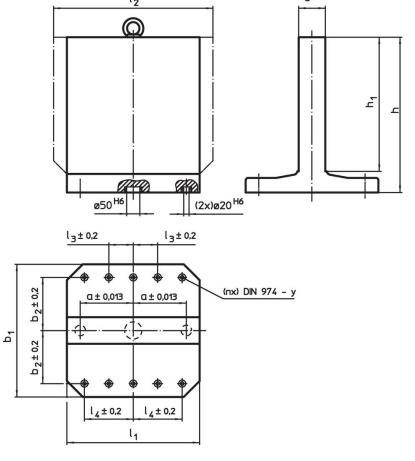

# **Drawing**

Erwin Halder KG

## **Order information**

| Dimensions                      |     |     |        |                |                |     | у  | For screws | Number of       | I    | Art. No. |
|---------------------------------|-----|-----|--------|----------------|----------------|-----|----|------------|-----------------|------|----------|
| b <sub>1</sub> x l <sub>1</sub> | h₁  | h   | а      | b <sub>2</sub> | I <sub>4</sub> | s   |    |            | fastening holes | _    |          |
|                                 |     |     | ±0.013 | ±0.2           | ±0.2           | +1  |    |            | n               |      |          |
| [mm]                            |     |     |        |                |                |     |    | [mm]       |                 | [kg] |          |
| Grey cast iron GG               |     |     |        |                |                |     |    |            |                 |      |          |
| 500 x 500                       | 500 | 595 | 200    | 200            | 200            | 101 | 12 | M12        | 6               | 284  | 1906.410 |