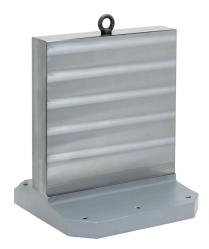

# Clamping Angles ⋅ semi-finished 1906.410



# **Product Description**

# Material

· Grey cast iron GG

## More information

## Notes

Special plates on request.

## **Further products**

· Threaded Lifting Pins, self-locking

# **Drawing**



Erwin Halder KG

## **Order information**

| Dimensions                      |     |     |        |                |                |     | у  | For screws | Number of       | I    | Art. No. |
|---------------------------------|-----|-----|--------|----------------|----------------|-----|----|------------|-----------------|------|----------|
| b <sub>1</sub> x l <sub>1</sub> | h₁  | h   | а      | b <sub>2</sub> | I <sub>4</sub> | s   |    |            | fastening holes | _    |          |
|                                 |     |     | ±0.013 | ±0.2           | ±0.2           | +1  |    |