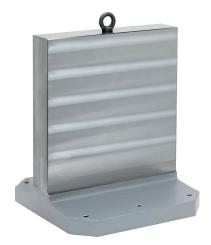

# Clamping Angles ⋅ semi-finished 1906.210

# **Product Description**

# Material

· Grey cast iron GG