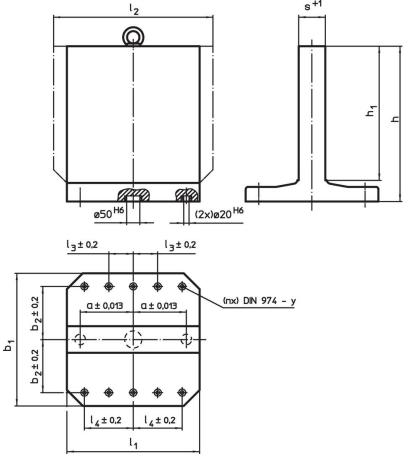

# **Drawing**

Erwin Halder KG

## **Order information**

| Dimensions                      |     |     |        |                |                |    | у    | For screws | Number of       | I    | Art. No. |
|---------------------------------|-----|-----|--------|----------------|----------------|----|------|------------|-----------------|------|----------|
| b <sub>1</sub> x l <sub>1</sub> | h₁  | h   | а      | b <sub>2</sub> | l <sub>4</sub> | s  |      |            | fastening holes | _    |          |
|                                 |     |     | ±0.013 | ±0.2           | ±0.2           | +1 |      |            | n               |      |          |
| [mm]                            |     |     |        |                |                |    | [mm] | [mm]       |                 | [kg] |          |
| Grey cast iron GG               |     |     |        |                |                |    |      |            |                 |      |          |
| 400 x 400                       | 400 | 475 | 150    | 150            | 150            | 81 | 12   | M12        | 4               | 150  | 1906.210 |