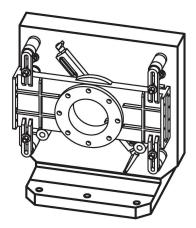

h   | а      | b <sub>2</sub> | l <sub>4</sub> | s  |      |            | fastening holes | _    |          |
|                                 |     |     | ±0.013 | ±0.2           | ±0.2           | +1 |      |            | n               |      |          |
| [mm]                            |     |     |        |                |                |    | [mm] | [mm]       |                 | [kg] |          |
| Grey cast iron GG               |     |     |        |                |                |    |      |            |                 |      |          |
| 400 x 400                       | 400 | 475 | 150    | 150            | 150            | 81 | 12   | M12        | 4               | 150  | 1906.210 |



www.halder.com Page 1 of 2 Published on: 3.2.2024

# **Application example**



# Compliance

## **RoHS** compliant

Contains lead - compliant according to exceptions 6a / 6b / 6c.

#### Contains SVHC substances >0,1% w/w

Contains lead - SVHC list [REACH] as of 23.01.2024.

## **Contains Proposition 65 substances**



Lead can cause cancer and reproductive harm from exposure https://www.P65Warnings.ca.gov/

#### **Free from Conflict Minerals**

This product does not contain any substances designated as "conflict minerals" such as tantalum, tin, gold or tungsten from the Democratic Republic of Congo or adjacent countries.



Erwin Halder KG

www.halder.com Page 2 of 2

Published on: 3.2.2024