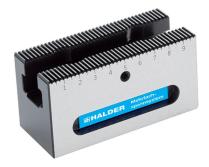

# Clamping Bars ⋅ length 100 1585.100

# **Product Description**

## Material

· Tool steel, hardened