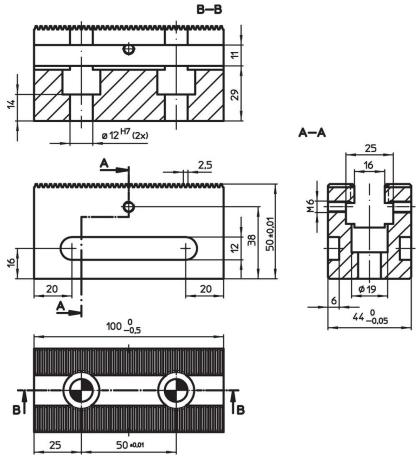

# Clamping Bars ⋅ length 100 1585.100



# **Product Description**

## Material

· Tool steel, hardened

# **Drawing**



Erwin Halder KG

# **Order information**

| <b>ă</b> | Art. No. |
|----------|----------|
| [9]      |          |
| 1168     | 1585.100 |



Page 1 of 2 www.halder.com Published on: 3.2.2024

### **Accessories**

|                                 | Number locating screws<br>M12 x 45 | [9] | Art. No. |  |
|---------------------------------|------------------------------------|-----|----------|--|
| fixing screws for clamping bars |                                    |     |          |  |
|                                 | 2                                  | 106 | 1505 101 |  |
|                                 | 2                                  | 106 | 1585.101 |  |

## Compliance

### **RoHS** compliant

Compliant according to Directive 2011/65/EU and Directive 2015/863.

## Does not