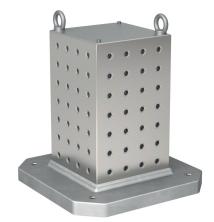

# Clamping Cubes 1508.400

50 ± 0.01

## **Product Description**

## Material

· Grey cast iron GG