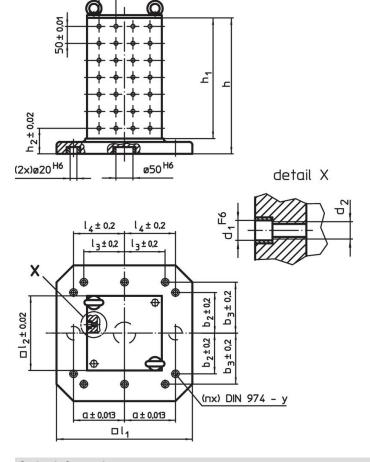

## Drawing

# **Order information**

| System | Dimensions     |                |                |     |                |    |                |     |                |                |    | For screws | Number of       | Number  | I    | Art. No. |
|--------|----------------|----------------|----------------|-----|----------------|----|----------------|-----|----------------|----------------|----|------------|-----------------|---------|------|----------|
|        | l <sub>1</sub> | l <sub>2</sub> | h <sub>1</sub> | h   | h <sub>2</sub> | d₁ | d <sub>2</sub> | а   | b <sub>2</sub> | I <sub>4</sub> |    |            | fastening holes | of hole | _    |          |
|        |                |                |                |     |                |    |                |     |                |                |    |            | n               | rows    |      |          |
|        | [mm]           |                |                |     |                |    |                |     |                |                |    | [mm]       |                 |         | [kg] |          |
| L12    | 500            | 330            | 510            | 565 | 85             | 12 | M12            | 200 | 200            | 200            | 12 | M12        | 6               | 6 x 10  | 204  | 1508.400 |