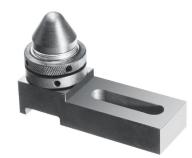

# $\textbf{Fixed Drilling Supports} \cdot \textbf{adjustable}$

#### **Material**

· Steel, case-hardened, ground