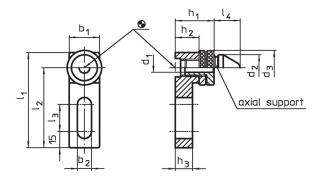

# Drawing

#### **Order information**

| System  | Dimensions     |                |                |                |                |                |                |                |                |                |                |                | I    | Art. No. |
|---------|----------------|----------------|----------------|----------------|----------------|----------------|----------------|----------------|----------------|----------------|----------------|----------------|------|----------|
|         | b <sub>1</sub> | b <sub>2</sub> | d <sub>1</sub> | d <sub>2</sub> | d <sub>3</sub> | I <sub>1</sub> | l <sub>2</sub> | l <sub>3</sub> | I <sub>4</sub> | h <sub>1</sub> | h <sub>2</sub> | h <sub>3</sub> | _    |          |
|         | [mm]           |                |                |                |                |                |                |                |                |                |                |                | [g]  |          |
| V70/L12 | 48             | 17             | 24.8           | 45             | 55             | 108            | 84             | 25             | 27             | 54 – 68        | 32             | 26             | 1391 | 1163.200 |