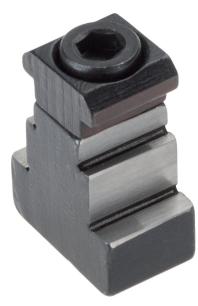

# Adapter Slot Clamping Elements • system V40/V70 1068.300

### **Product Description**

**Material** 

· Steel, case-hardened, ground