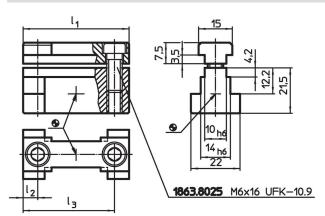

## Drawing

## **Order information**

| System  | Dimensions     |                | <b>i</b> | Art. No. |
|---------|----------------|----------------|----------|----------|
|         | l <sub>1</sub> | l <sub>2</sub> | -        |          |
|         | [mm]           |                | [g]      |          |
| V40/V70 | 24             | 12             | 80       | 1068.300 |