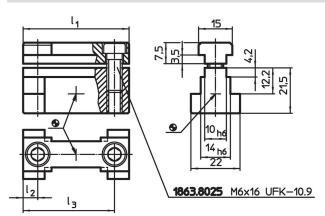

## Drawing

# **Order information**

| System  | Dimensions     |                | Ť.  | Art. No. |
|---------|----------------|----------------|-----|----------|
|         | l <sub>1</sub> | l <sub>2</sub> | _   |          |
|         | [mm]           |                | [g] |          |
| V40/V70 | 13             | 6.5            | 42  | 1068.200 |