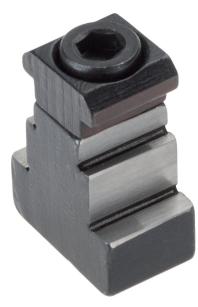

# Adapter Slot Clamping Elements • system V40/V70 1068.200

### **Product Description**

**Material** 

· Steel, case-hardened, ground