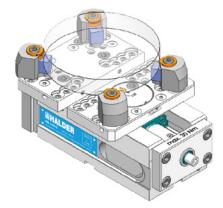

## SUPPORT JAWS WITH GRIPPER STUDS

| MS 125 - support jaws with gripper studs |                     |             |                 |                     |       |  |  |  |  |
|------------------------------------------|---------------------|-------------|-----------------|---------------------|-------|--|--|--|--|
| Dimensions                               | Rectangula          | r workpiece | Round workpiece |                     |       |  |  |  |  |
|                                          | Clamping range (mm) |             |                 | Clamping range (mm) |       |  |  |  |  |
|                                          | min.                | max.        | min.            | min.                | max.  |  |  |  |  |
| MS 125-S                                 | 28                  | 202         | 70              | Ø 70                | Ø 240 |  |  |  |  |
| MS 125-M                                 | 28                  | 320         | 70              | Ø 70                | Ø 330 |  |  |  |  |
| MS 125-L                                 | 28                  | 452         | 70              | Ø 70                | Ø 330 |  |  |  |  |