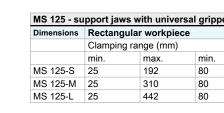

## SUPPORT JAWS WITH UNIVERSAL GRIPPER SET

#### MS 125 - support jaws with universal gripper set

| Dimensions | Rectangular workpiece |      |      | Round workpiece     |       |  |
|------------|-----------------------|------|------|---------------------|-------|--|
|            | Clamping range (mm)   |      |      | Clamping range (mm) |       |  |
|            | min.                  | max. | min. | min.                | max.  |  |
| MS 125-S   | 25                    | 192  | 80   | Ø 70                | Ø 230 |  |
| MS 125-M   | 25                    | 310  | 80   | Ø 70                | Ø 330 |  |
| MS 125-L   | 25                    | 442  | 80   | Ø 70                | Ø 330 |  |