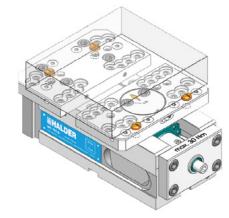

#### MS 125 - support jaws with universal gripper set

| Dimensions | Rectangular workpiece |      |      | Round workpiece     |       |  |
|------------|-----------------------|------|------|---------------------|-------|--|
|            | Clamping range (mm)   |      |      | Clamping range (mm) |       |  |
|            | min.                  | max. | min. | min.                | max.  |  |
| MS 125-S   | 25                    | 192  | 80   | Ø 70                | Ø 230 |  |
| MS 125-M   | 25                    | 310  | 80   | Ø 70                | Ø 330 |  |
| MS 125-L   | 25                    | 442  | 80   | Ø 70                | Ø 330 |  |