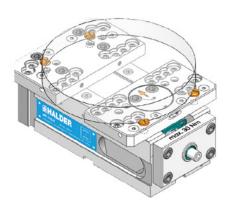

## SUPPORT JAWS WITH GRIPPER STUDS

| MS 125 - support jaws with gripper studs |                     |             |                 |                     |       |  |  |  |  |
|------------------------------------------|---------------------|-------------|-----------------|---------------------|-------|--|--|--|--|
| Dimensions                               | Rectangula          | r workpiece | Round workpiece |                     |       |  |  |  |  |
|                                          | Clamping range (mm) |             |                 | Clamping range (mm) |       |  |  |  |  |
|                                          | min.                | max.        | min.            | min.                | max.  |  |  |  |  |
| MS 125-S                                 | 28                  | 202         | 70              | Ø 70                | Ø 240 |  |  |  |  |
| MS 125-M                                 | 28                  | 320         | 70              | Ø 70                | Ø 330 |  |  |  |  |
| MS 125-L                                 | 28                  | 452         | 70              | Ø 70                | Ø 330 |  |  |  |  |