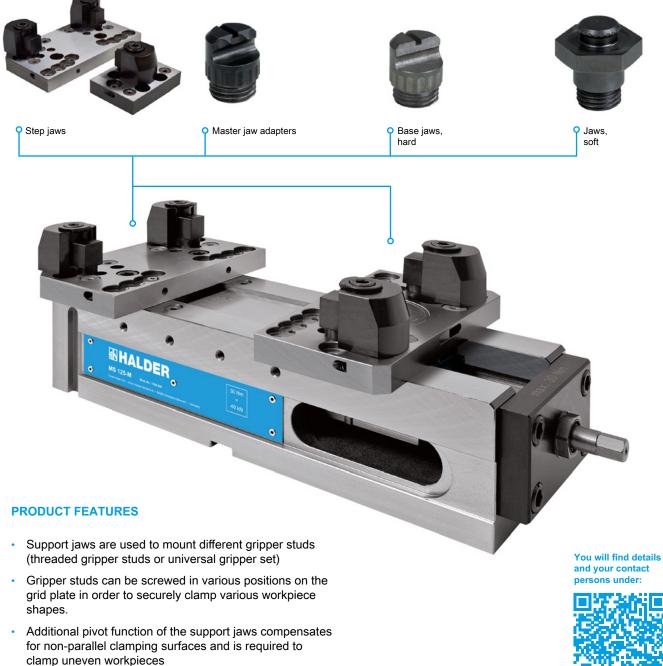

## FOR CLAMPING COMPLEX UNMACHINED PARTS

The support jaws enable you to clamp different unmachined parts quickly and securely. You will find products for gripp clamping on the following pages.

• Three-point clamping is possible due to the rigid support jaw