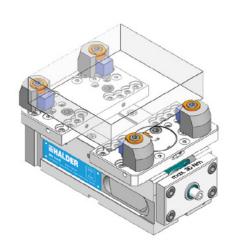

## SUPPORT JAWS WITH UNIVERSAL GRIPPER SET

#### MS 125 - support jaws with universal gripper set

| Dimensions | Rectangular workpiece |      |      | Round workpiece     |       |  |
|------------|-----------------------|------|------|---------------------|-------|--|
|            | Clamping range (mm)   |      |      | Clamping range (mm) |       |  |
|            | min.                  | max. | min. | min.                | max.  |  |
| MS 125-S   | 25                    | 192  | 80   | Ø 70                | Ø 230 |  |
| MS 125-M   | 25                    | 310  | 80   | Ø 70                | Ø 330 |  |
| MS 125-L   | 25                    | 442  | 80   | Ø 70                | Ø 330 |  |