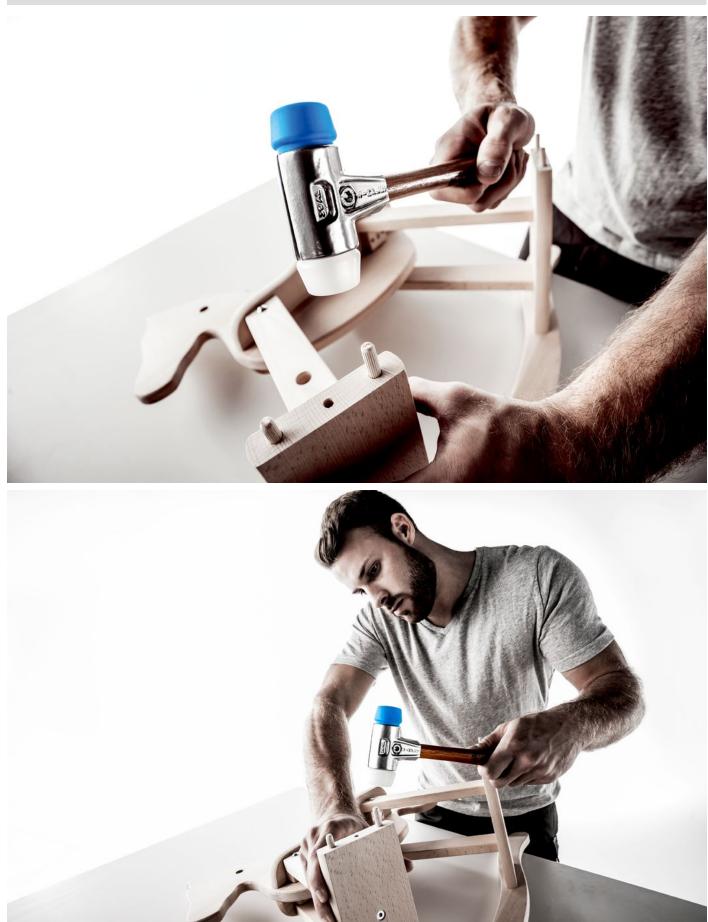

## 产品描述

Halder's DREAMTEAM INTERIOR promotional box offers you two true experts in the interior design sector:

The SIMPLEX soft-face mallet D40mm (art. 3117.040) with the insert combination of TPE-soft / superplastic is the perfect soft-face mallet for carpentry work. The soft TPE-soft insert is ideally ffor work requiring a light touch, so that e.g. veneering work can be done without an additional piece of wood. The medium hard superplastic insert allows harder impacts, but without damaging the wood. This model is also ideal for users in the fields of prototyping, kitchen installation and furniture assembly. The extra light aluminium housing allows the user to easily apply and control the right amount of impact force. In line with the smart SIMPLEX principle, all components are replaceable and can be retrofitted. This translates to savings in both money and resources. The SECURAL mallet is a true specialist for corners and edges thanks to its rectangular inserts. It is THE mallet for laying parquet and laminate as well as for glazing windows. Made of polyurethane, the medium hard inserts are replaceable. The SECURAL soft-face mallet ensures maximum rebound damping thanks to its low weight of 700g and the shot filling in the hammer head. Thus, the full impact force is transmitted. The mallet is absolutely "secure", as welded in longitudinal direction, the housing provides for a perfectly break-proof connection between hammer head and handle.

Product features:

Value box with 2 HALDERsoft-face mallets perfectly suited for interior work.

- Contains the SIMPLEX soft-facemallet D40mm (art. 3117.040) with the insert combination
  of TPE-soft (soft, no marring) / superplastic (medium hard, wear-resistant, very durable).
  - The extra light aluminium housing with built-in handle protection sleeve allows the user to easily apply and control the right amount of impact force.
  - All parts can be replaced / retrofitted, resulting in great savings in cost and environmently friendly.
  - The perfect soft-face mallet for carpentry work, kitchen installation, prototyping and furniture assembly.
- In addition, the non-rebound SECURAL soft-face mallet (art. 3380.040).
  - THE mallet for laying parquet and laminate as well as for glazing windows.
  - · Extremely high impact force at low weight.
  - · Replaceable, rectangular, and medium hard inserts made of polyurethane.
- Allows for noise-dampening and completely non-rebound work.
- Perfectly break-proof connection between hammer head and handle thanks to the longitudinal welds of the housing.