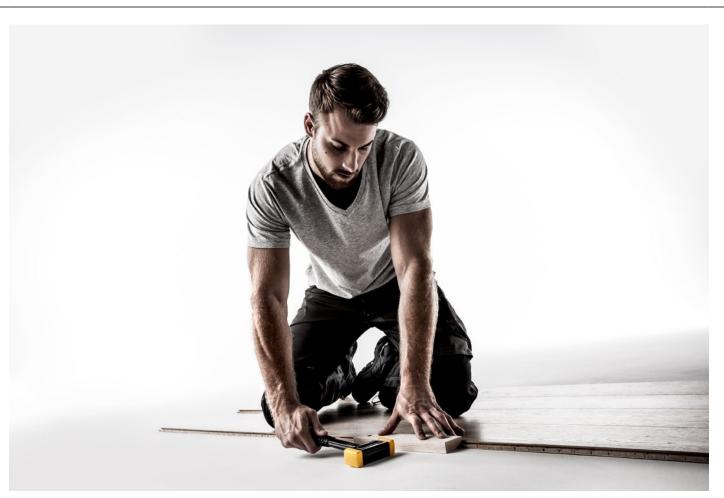

## 产品描述

Halder's DREAMTEAM INTERIOR promotional box offers you two true experts in the interior design sector:

The SIMPLEX soft-face mallet D40mm (art. 3117.040) with the insert combination of TPE-soft / superplastic is the perfect soft-face mallet for carpentry work. The soft TPE-soft insert is ideally ffor work requiring a light touch, so that e.g. veneering work can be done without an additional piece of wood. The medium hard superplastic insert allows harder impacts, but without damaging the wood. This model is also ideal for users in the fields of prototyping, kitchen installation and furniture assembly. The extra light aluminium housing allows the user to easily apply and control the right amount of impact force. In line with the smart SIMPLEX principle, all components are replaceable and can be retrofitted. This translates to savings in both money and resources. The SECURAL mallet is a true specialist for corners and edges thanks to its rectangular inserts. It is THE mallet for laying parquet and laminate as well as for glazing windows. Made of polyurethane, the medium hard inserts are replaceable. The SECURAL soft-face mallet ensures maximum rebound damping thanks to its low weight of 700g and the shot filling in the hammer head. Thus, the full impact force is transmitted. The mallet is absolutely "secure", as welded in longitudinal direction, the housing provides for a perfectly break-proof connection between hammer head and handle.

Product features:

Value box with 2 HALDERsoft-face mallets perfectly suited for interior work.

- Contains the SIMPLEX soft-facemallet D40mm (art. 3117.040) with the insert combination
  of TPE-soft (soft, no marring) / superplastic (medium hard, wear-resistant, very durable).
  - The extra light aluminium housing with built-in handle protection sleeve allows the user to easily apply and control the right amount of impact force.
  - All parts can be replaced / retrofitted, resulting in great savings in cost and environmently friendly.
  - The perfect soft-face mallet for carpentry work, kitchen installation, prototyping and furniture assembly.
- In addition, the non-rebound SECURAL soft-face mallet (art. 3380.040).
  - THE mallet for laying parquet and laminate as well as for glazing windows.
  - · Extremely high impact force at low weight.
  - · Replaceable, rectangular, and medium hard inserts made of polyurethane.
- Allows for noise-dampening and completely non-rebound work.
- Perfectly break-proof connection between hammer head and handle thanks to the longitudinal welds of the housing.