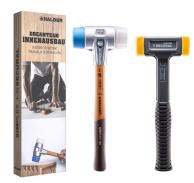

## 产品描述

Halder's DREAMTEAM INTERIOR promotional box offers you two true experts in the interior design sector:

The SIMPLEX soft-face mallet D40mm (art. 3117.040) with the insert combination of TPE-soft / superplastic is the perfect soft-face mallet for carpentry work. The soft TPE-soft insert is ideally ffor work requiring a light touch, so that e.g. veneering work can be done without an additional piece of wood. The medium hard superplastic insert allows harder impacts, but without damaging the wood. This model is also ideal for users in the fields of prototyping, kitchen installation and furniture assembly. The extra light aluminium housing allows the user to easily apply and control the right amount of impact force. In line with the smart SIMPLEX principle, all components are replaceable and can be retrofitted. This translates to savings in both money and resources. The SECURAL mallet is a true specialist for corners and edges thanks to its rectangular inserts. It is THE mallet for laying parquet and laminate as well as for glazing windows. Made of polyurethane, the medium hard inserts are replaceable. The SECURAL soft-face mallet ensures maximum rebound damping thanks to its low weight of 700g and the shot filling in the hammer head. Thus, the full impact force is transmitted. The mallet is absolutely "secure", as welded in longitudinal direction, the housing provides for a perfectly break-proof connection between hammer head and handle.

Product features:

Value box with 2 HALDERsoft-face mallets perfectly suited for interior work.

- Contains the SIMPLEX soft-facemallet D40mm (art. 3117.040) with the insert combination
  of TPE-soft (soft, no marring) / superplastic (medium hard, wear-resistant, very durable).
  - The extra light aluminium housing with built-in handle protection sleeve allows the user to easily apply and control the right amount of impact force.
  - All parts can be replaced / retrofitted, resulting in great savings in cost and environmently friendly.
  - The perfect soft-face mallet for carpentry work, kitchen installation, prototyping and furniture assembly.
- In addition, the non-rebound SECURAL soft-face mallet (art. 3380.040).
  - THE mallet for laying parquet and laminate as well as for glazing windows.
  - · Extremely high impact force at low weight.
  - · Replaceable, rectangular, and medium hard inserts made of polyurethane.
- Allows for noise-dampening and completely non-rebound work.
- Perfectly break-proof connection between hammer head and handle thanks to the longitudinal welds of the housing.