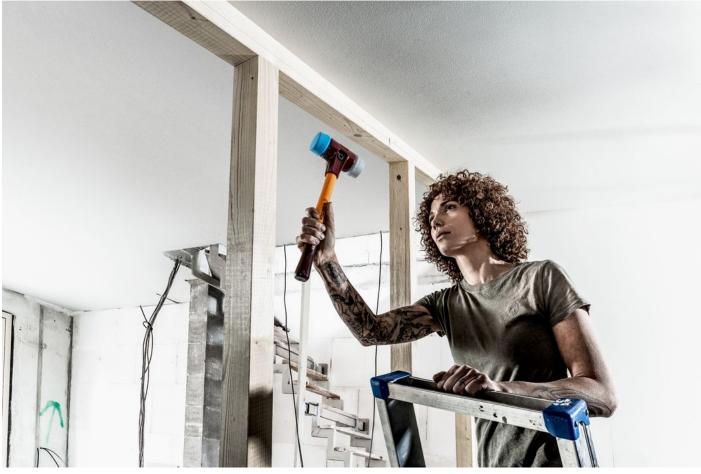

# 应用范例

Offering an insert combination of rubber composition / superplastic, the SIMPLEX soft-face mallet D80mm is an indispensable companion for a large number of applications. This top seller made by Halder has now been developed further: Boasting an ingenious shape, the rubber insert with "stand-up" allows the hammer to stand securely on its head and reduces the need to bend over, making it possible to work in a much more ergonomic and back-friendly manner. Ultra low-wear, impact cushioning and odourless, the proven rubber blend offers a much longer service life than a conventional rubber hammer. The superplastic insert allows for a more powerful impact force than the rubber insert. It is a medium hard plastic insert made of extruded and extremely homogeneous material. Compared to injection moulded plastic inserts, it is therefore considerably more wear-resistant and durable.

In addition, this promotional box also contains one replacement insert TPE-soft (soft, non-marring) and one TPE-mid (medium hard, non-marring), which allows for both laying natural stones and sensitive boards and the positioning of beams without leaving behind any annoying black rubber marring.