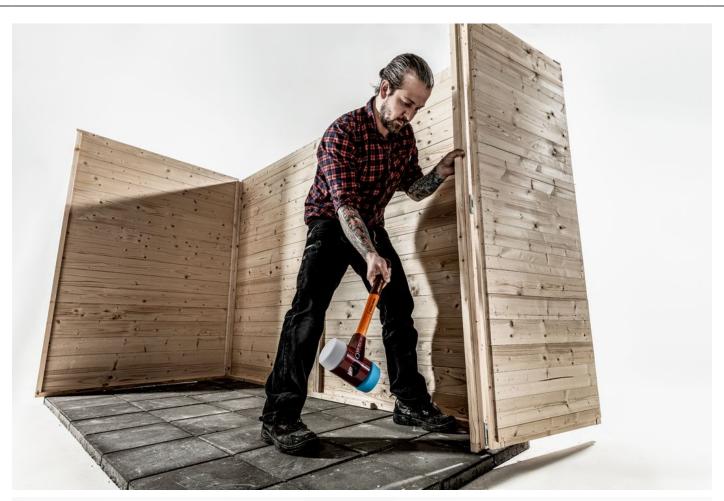

Offering an insert combination of rubber composition / superplastic, the SIMPLEX soft-face mallet D80mm is an indispensable companion for a large number of applications. This top seller made by Halder has now been developed further: Boasting an ingenious shape, the rubber insert with "stand-up" allows the hammer to stand securely on its head and reduces the need to bend over, making it possible to work in a much more ergonomic and back-friendly manner. Ultra low-wear, impact cushioning and odourless, the proven rubber blend offers a much longer service life than a conventional rubber hammer. The superplastic insert allows for a more powerful impact force than the rubber insert. It is a medium hard plastic insert made of extruded and extremely homogeneous material. Compared to injection moulded plastic inserts, it is therefore considerably more wear-resistant and durable.

Product features:

Plus Box comprised of the SIMPLEX soft-face mallet 3027.280 and two additional inserts plus a SIMPLEX Push bottle opener.

- SIMPLEX soft-face mallet with the insert combination of rubber composition with "standup" (black, medium hard, impact cushioning, odourless, low-wear) / superplastic (white, medium hard, very durable).
- Further development of HALDER's top seller: The rubber insert with "stand-up" ensures backfriendly working and reduces the need to bend over.
- Contains one extra TPE-soft insert (soft, non-marring) and one extra TPE-mid insert (medium hard, non-marring).
- High-quality, vibration-damping, and ergonomically shaped wooden handle; grip area with double coat of varnish (resistant to dirt).
- Cast iron housing with integrated handle protection sleeve and excellent break resistance.
- Plus unique SIMPLEX Push bottle opener / cap lifter.