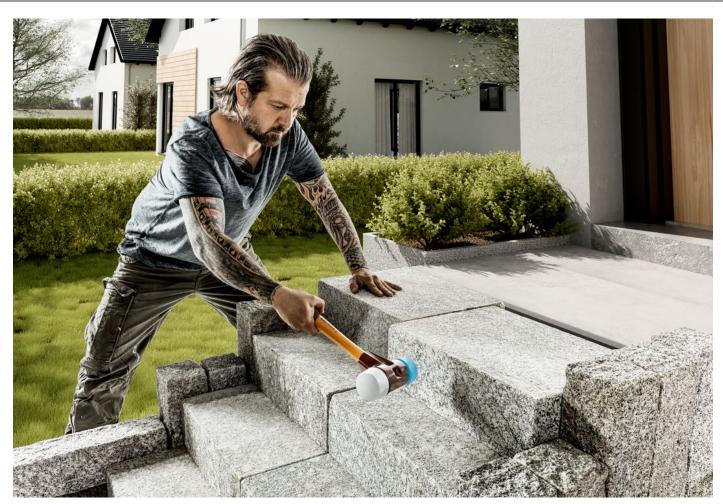

# 应用范例

Offering an insert combination of rubber composition / superplastic, the SIMPLEX soft-face mallet D80mm is an indispensable companion for a large number of applications. This top seller made by Halder has now been developed further: Boasting an ingenious shape, the rubber insert with "stand-up" allows the hammer to stand securely on its head and reduces the need to bend over, making it possible to work in a much more ergonomic and back-friendly manner. Ultra low-wear, impact cushioning and odourless, the proven rubber blend offers a much longer service life than a conventional rubber hammer. The superplastic insert allows for a more powerful impact force than the rubber insert. It is a medium hard plastic insert made of extruded and extremely homogeneous material. Compared to injection moulded plastic inserts, it is therefore considerably more wear-resistant and durable.

In addition, this promotional box also contains one replacement insert TPE-soft (soft, non-marring) and one TPE-mid (medium hard, non-marring), which allows for both laying natural stones and sensitive boards and the positioning of beams without leaving behind any annoying black rubber marring.