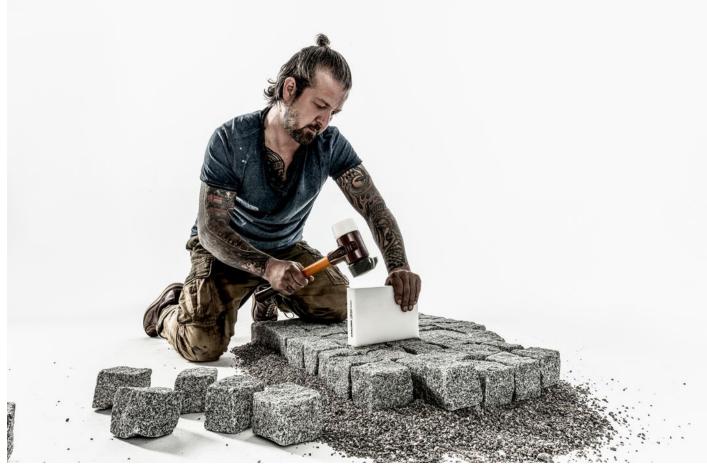

Offering an insert combination of rubber composition / superplastic, the SIMPLEX soft-face mallet D80mm is an indispensable companion for a large number of applications. This top seller made by Halder has now been developed further: Boasting an ingenious shape, the rubber insert with "stand-up" allows the hammer to stand securely on its head and reduces the need to bend over, making it possible to work in a much more ergonomic and back-friendly manner. Ultra low-wear, impact cushioning and odourless, the proven rubber blend offers a much longer service life than a conventional rubber hammer. The superplastic insert allows for a more powerful impact force than the rubber insert. It is a medium hard plastic insert made of extruded and extremely homogeneous material. Compared to injection moulded plastic inserts, it is therefore considerably more wear-resistant and durable.

In addition, this promotional box also contains one replacement insert TPE-soft (soft, non-marring) and one TPE-mid (medium hard, non-marring), which allows for both laying natural stones and sensitive boards and the positioning of beams without leaving behind any annoying black rubber marring.