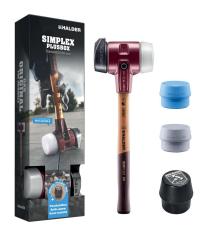

**SIMPLEX Plus Box Starter Kit** • SIMPLEX soft-face mallet D80, rubber composition with "stand-up" / superplastic as well as one TPE-soft and one TPE-mid insert plus bottle opener

This SIMPLEX PLUS BOX starter kit comprises the SIMPLEX soft-face mallet D80, rubber composition with "stand-up" / superplastic as well as one TPE-soft and one TPE-mid insert plus a SIMPLEX Push bottle opener.

Product features:

Plus Box comprised of the SIMPLEX soft-face mallet 3027.280 and two additional inserts plus a SIMPLEX Push bottle opener.

- SIMPLEX soft-face mallet with the insert combination of rubber composition with "standup" (black, medium hard, impact cushioning, odourless, low-wear) / superplastic (white, medium hard, very durable).
- Further development of HALDER's top seller: The rubber insert with "stand-up" ensures backfriendly working and reduces the need to bend over.
- Contains one extra TPE-soft insert (soft, non-marring) and one extra TPE-mid insert (medium hard, non-marring).
- High-quality, vibration-damping, and ergonomically shaped wooden handle; grip area with double coat of varnish (resistant to dirt).
- Cast iron housing with integrated handle protection sleeve and excellent break resistance.
- Plus unique SIMPLEX Push bottle opener / cap lifter.