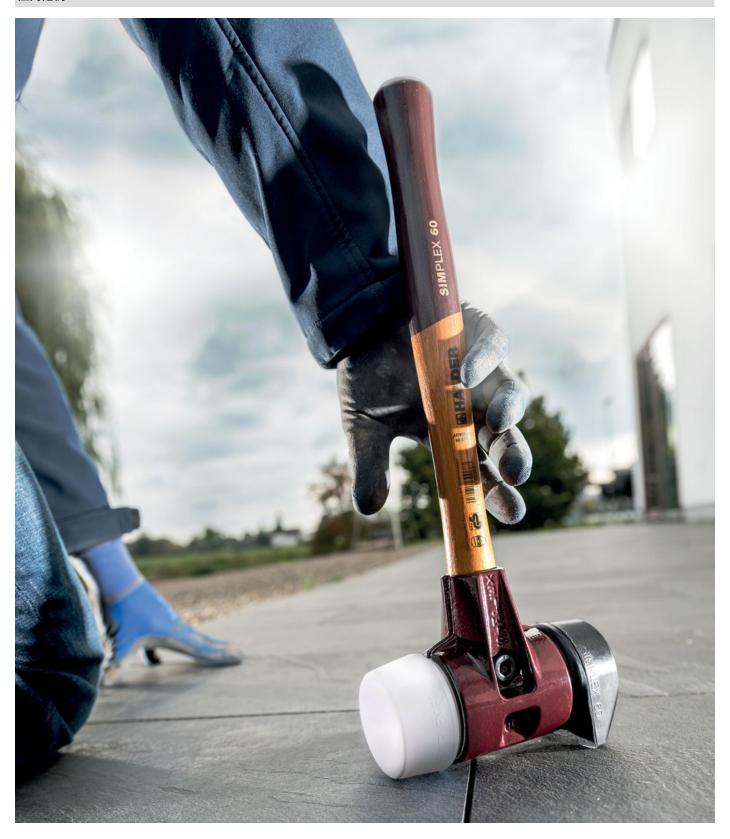

Offering an insert combination of rubber composition / superplastic, the SIMPLEX soft-face mallet D80mm is an indispensable companion for a large number of applications. This top seller made by Halder has now been developed further: Boasting an ingenious shape, the rubber insert with "stand-up" allows the hammer to stand securely on its head and reduces the need to bend over, making it possible to work in a much more ergonomic and back-friendly manner. Ultra low-wear, impact cushioning and odourless, the proven rubber blend offers a much longer service life than a conventional rubber hammer. The superplastic insert allows for a more powerful impact force than the rubber insert. It is a medium hard plastic insert made of extruded and extremely homogeneous material. Compared to injection moulded plastic inserts, it is therefore considerably more wear-resistant and durable.

Product features:

Plus Box comprised of the SIMPLEX soft-face mallet 3027.280 and two additional inserts plus a SIMPLEX Push bottle opener.

- SIMPLEX soft-face mallet with the insert combination of rubber composition with "standup" (black, medium hard, impact cushioning, odourless, low-wear) / superplastic (white, medium hard, very durable).
- Further development of HALDER's top seller: The rubber insert with "stand-up" ensures backfriendly working and reduces the need to bend over.
- Contains one extra TPE-soft insert (soft, non-marring) and one extra TPE-mid insert (medium hard, non-marring).
- High-quality, vibration-damping, and ergonomically shaped wooden handle; grip area with double coat of varnish (resistant to dirt).
- Cast iron housing with integrated handle protection sleeve and excellent break resistance.
- Plus unique SIMPLEX Push bottle opener / cap lifter.