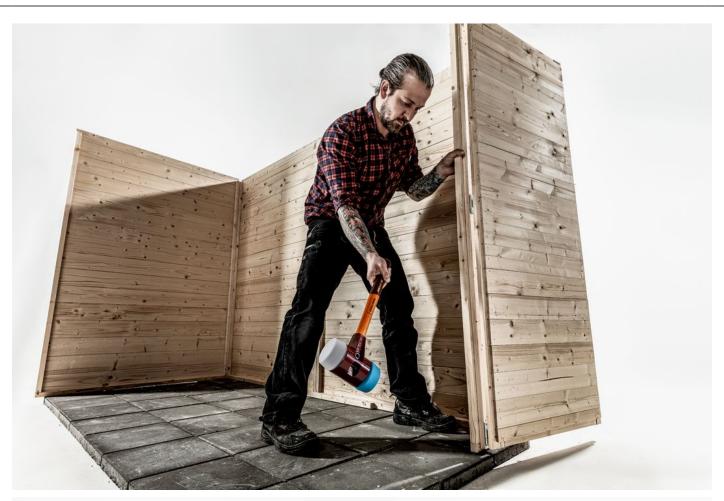

ft, non-marring) and one extra TPE-mid insert (medium hard, non-marring).
- High-quality, vibration-damping, and ergonomically shaped wooden handle; grip area with double coat of varnish (resistant to dirt).
- Cast iron housing with integrated handle protection sleeve and excellent break resistance.
- Plus unique SIMPLEX Push bottle opener / cap lifter.

## 应用区域

园艺与景观美化

### 订单信息

| 尺寸             | I    | GTIN          | proficl@ss | ecl@ss 10.1 | 品号       |
|----------------|------|---------------|------------|-------------|----------|
| 长x宽x高          | _    |               | 5.0        |             |          |
| [mm]           | [9]  |               |            |             |          |
| 160 x 80 x 480 | 2600 | 4030618313960 | AAA905c002 | 21-04-09-16 | 3027s026 |



# 应用范例













## 遵守

## 符合 RoHS

符合指令 2011/65/EU 和指令 2015/863

## 不含 SVHC 物质

不含超过 0.1% w/w 的 SVHC 物质 - 截至 2024 年 1 月 23 日的 SVHC 清单.

### 不含 65 号提案物质

不包括 65 号提案物质

https://www.P65Warnings.ca.gov/

### 不含冲突矿物

"本产品不含来自刚果民主共和国或邻近国家的任何被指定为"冲突矿物"的物质,例如钽、锡、金或钨。