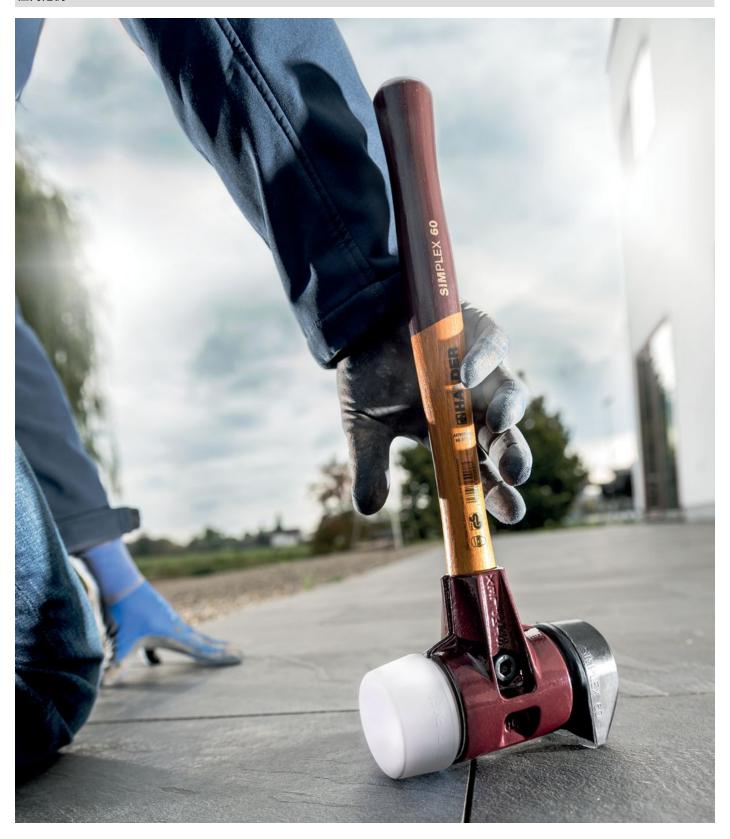

(soft, non-marring) and one extra TPE-mid insert (medium hard, non-marring).
- High-quality, vibration-damping, and ergonomically shaped wooden handle; grip area with double coat of varnish (resistant to dirt).
- Cast iron housing with integrated handle protection sleeve and excellent break resistance.
- Plus unique SIMPLEX Push bottle opener / cap lifter.

## 应用区域

园艺与景观美化

### 订单信息

| 尺寸             | I    | GTIN          | proficl@ss | ecl@ss 10.1 | 品号       |
|----------------|------|---------------|------------|-------------|----------|
| 长x宽x高          | _    |               | 5.0        |             |          |
| [mm]           | [9]  |               |            |             |          |
| 160 x 80 x 480 | 2600 | 4030618313960 | AAA905c002 | 21-04-09-16 | 3027s026 |



# 应用范例













## 遵守

## 符合 RoHS

符合指令 2011/65/EU 和指令 2015/863

## 不含 SVHC 物质

不含超过 0.1% w/w 的 SVHC 物质 - 截至 2024 年 1 月 23 日的 SVHC 清单.

### 不含 65 号提案物质

不包括 65 号提案物质

https://www.P65Warnings.ca.gov/

### 不含冲突矿物

"本产品不含来自刚果民主共和国或邻近国家的任何被指定为"冲突矿物"的物质,例如钽、锡、金或钨。