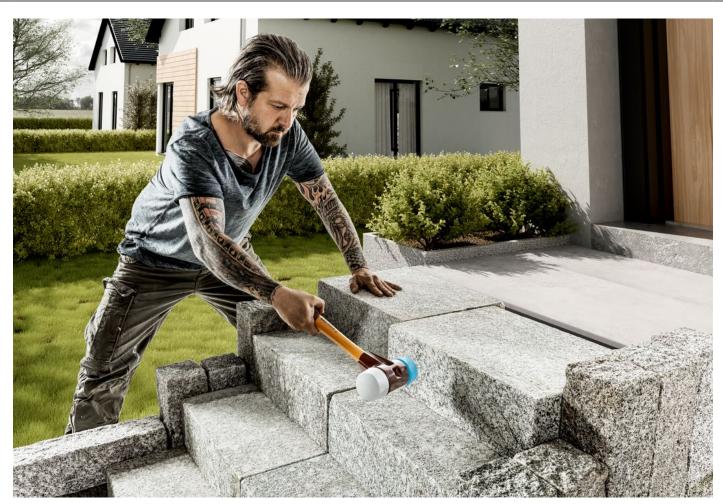

# 应用范例

Offering an insert combination of rubber composition / superplastic, the SIMPLEX soft-face mallet D60mm is an indispensable companion for a large number of applications. This top seller made by Halder has now been developed further: Boasting an ingenious shape, the rubber insert with "stand-up" allows the hammer to stand securely on its head and reduces the need to bend over, making it possible to work in a much more ergonomic and back-friendly manner. Ultra low-wear, impact cushioning and odourless, the proven rubber blend offers a much longer service life than a conventional rubber hammer. The superplastic insert allows for a more powerful impact force than the rubber insert. It is a medium hard plastic insert made of extruded and extremely homogeneous material. Compared to injection moulded plastic inserts, it is therefore considerably more wear-resistant and durable.

In addition, this promotional box also contains one replacement insert TPE-soft (soft, non-marring) and one TPE-mid (medium hard, non-marring), which allows for both laying natural stones and sensitive boards and the positioning of beams without leaving behind any annoying black rubber marring.