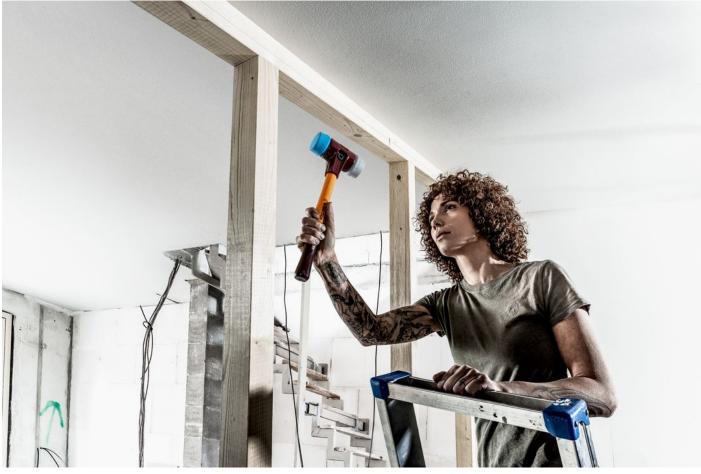

# 应用范例

Offering an insert combination of rubber composition / superplastic, the SIMPLEX soft-face mallet D60mm is an indispensable companion for a large number of applications. This top seller made by Halder has now been developed further: Boasting an ingenious shape, the rubber insert with "stand-up" allows the hammer to stand securely on its head and reduces the need to bend over, making it possible to work in a much more ergonomic and back-friendly manner. Ultra low-wear, impact cushioning and odourless, the proven rubber blend offers a much longer service life than a conventional rubber hammer. The superplastic insert allows for a more powerful impact force than the rubber insert. It is a medium hard plastic insert made of extruded and extremely homogeneous material. Compared to injection moulded plastic inserts, it is therefore considerably more wear-resistant and durable.

In addition, this promotional box also contains one replacement insert TPE-soft (soft, non-marring) and one TPE-mid (medium hard, non-marring), which allows for both laying natural stones and sensitive boards and the positioning of beams without leaving behind any annoying black rubber marring.