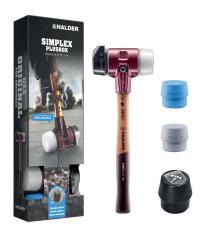

**SIMPLEX Plus Box Starter Kit** • SIMPLEX soft-face mallet D60, rubber composition with "stand-up" / superplastic as well as one TPE-soft and one TPE-mid insert plus bottle opener

This SIMPLEX Plus Box starter kit comprises the SIMPLEX soft-face mallet D60, rubber composition with "stand-up" / superplastic as well as one TPE-soft and one TPE-mid insert plus a SIMPLEX Push bottle opener.

Plus Box comprised of the SIMPLEX soft-face mallet 3027.260 and two additional inserts plus a SIMPLEX Push bottle opener.

- SIMPLEX soft-face mallet with the insert combination of rubber composition with "standup" (black, medium hard, impact cushioning, odourless, low-wear) / superplastic (white, medium hard, very durable).
- Further development of HALDER's top seller: The rubber insert with "stand-up" ensures backfriendly working and reduces the need to bend over.
- Contains one extra TPE-soft insert (soft, non-marring) and one extra TPE-mid insert (medium hard, non-marring).
- High-quality, vibration-damping, and ergonomically shaped wooden handle; grip area with double coat of varnish (resistant to dirt).
- Cast iron housing with integrated handle protection sleeve and excellent break resistance.
- Plus unique SIMPLEX Push bottle opener / cap lifter.