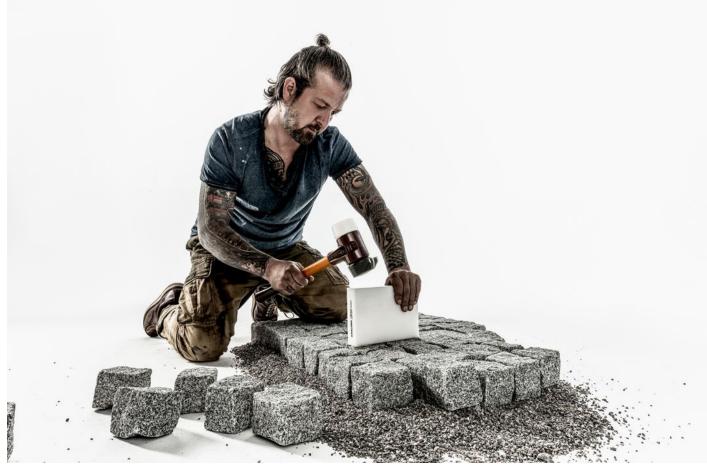

, non-marring) and one extra TPE-mid insert (medium hard, non-marring).
- High-quality, vibration-damping, and ergonomically shaped wooden handle; grip area with double coat of varnish (resistant to dirt).
- Cast iron housing with integrated handle protection sleeve and excellent break resistance.
- Plus unique SIMPLEX Push bottle opener / cap lifter.

## 应用区域

园艺与景观美化

### 订单信息

| 尺寸             | I    | GTIN          | proficl@ss | ecl@ss 10.1 | 品号       |
|----------------|------|---------------|------------|-------------|----------|
| 长x宽x高          | _    |               | 5.0        |             |          |
| [mm]           | [9]  |               |            |             |          |
| 160 x 80 x 480 | 2600 | 4030618313960 | AAA905c002 | 21-04-09-16 | 3027s026 |



# 应用范例













## 遵守

## 符合 RoHS

符合指令 2011/65/EU 和指令 2015/863

## 不含 SVHC 物质

不含超过 0.1% w/w 的 SVHC 物质 - 截至 2024 年 1 月 23 日的 SVHC 清单.

### 不含 65 号提案物质

不包括 65 号提案物质

https://www.P65Warnings.ca.gov/

### 不含冲突矿物

"本产品不含来自刚果民主共和国或邻近国家的任何被指定为"冲突矿物"的物质,例如钽、锡、金或钨。