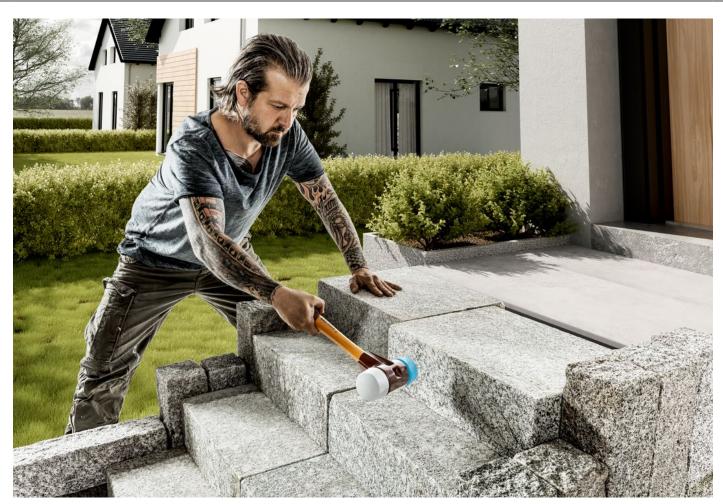

er.
- Contains one extra TPE-soft insert (soft, non-marring) and one extra TPE-mid insert (medium hard, non-marring).
- High-quality, vibration-damping, and ergonomically shaped wooden handle; grip area with double coat of varnish (resistant to dirt).
- Cast iron housing with integrated handle protection sleeve and excellent break resistance.
- Plus unique SIMPLEX Push bottle opener / cap lifter.

## 应用区域

园艺与景观美化

### 订单信息

| 尺寸<br>长 x 宽 x 高 | ă    | GTIN          | proficl@ss<br>5.0 | ecl@ss 10.1 | 品号       |
|-----------------|------|---------------|-------------------|-------------|----------|
| [mm]            | [9]  |               |                   |             |          |
| 180 x 100 x 570 | 4400 | 4030618313977 | AAA905c002        | 21-04-09-16 | 3027s025 |



# 应用范例













## 遵守

## 符合 RoHS

符合指令 2011/65/EU 和指令 2015/863

## 不含 SVHC 物质

不含超过 0.1% w/w 的 SVHC 物质 - 截至 2024 年 1 月 23 日的 SVHC 清单.

### 不含 65 号提案物质

不包括 65 号提案物质

https://www.P65Warnings.ca.gov/

### 不含冲突矿物

"本产品不含来自刚果民主共和国或邻近国家的任何被指定为"冲突矿物"的物质,例如钽、锡、金或钨。