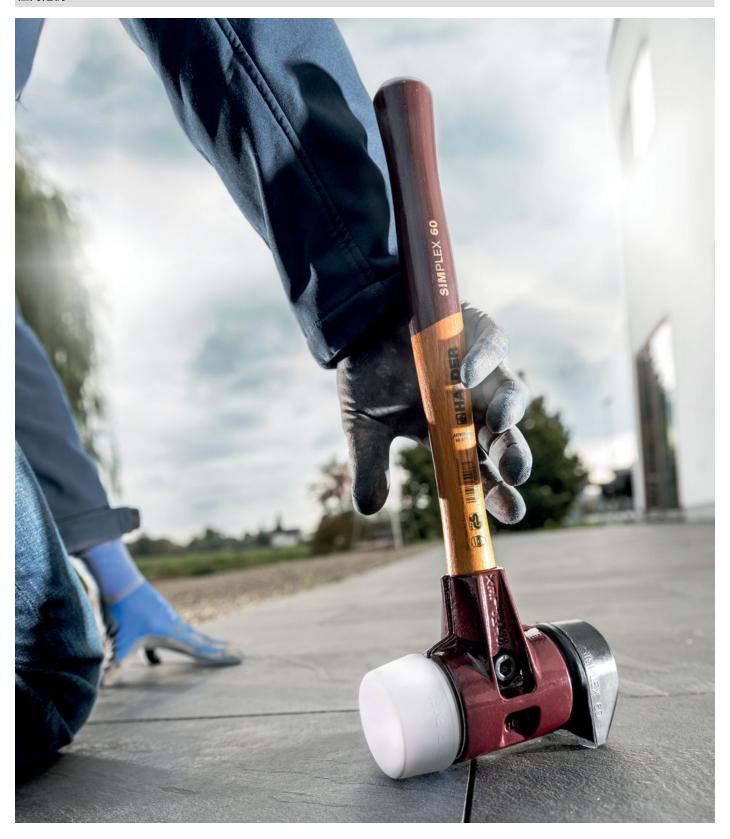

Offering an insert combination of rubber composition / superplastic, the SIMPLEX soft-face mallet D80mm is an indispensable companion for a large number of applications. This top seller made by Halder has now been developed further: Boasting an ingenious shape, the rubber insert with "stand-up" allows the hammer to stand securely on its head and reduces the need to bend over, making it possible to work in a much more ergonomic and back-friendly manner. Ultra low-wear, impact cushioning and odourless, the proven rubber blend offers a much longer service life than a conventional rubber hammer. The superplastic insert allows for a more powerful impact force than the rubber insert. It is a medium hard plastic insert made of extruded and extremely homogeneous material. Compared to injection moulded plastic inserts, it is therefore considerably more wear-resistant and durable.

Product features: Plus Box comprised of the SIMPLEX soft-face mallet 3027.280 and two additional inserts plus a

- SIMPLEX Push bottle opener.
  SIMPLEX soft-face mallet with the insert combination of rubber composition with "stand-up" (black, medium hard, impact cushioning, odourless, low-wear) / superplastic (white, medium hard, very durable).
- Further development of HALDER's top seller: The rubber insert with "stand-up" ensures backfriendly working and reduces the need to bend over.
- Contains one extra TPE-soft insert (soft, non-marring) and one extra TPE-mid insert (medium hard, non-marring).
- High-quality, vibration-damping, and ergonomically shaped wooden handle; grip area with double coat of varnish (resistant to dirt).
- Cast iron housing with integrated handle protection sleeve and excellent break resistance.
- Plus unique SIMPLEX Push bottle opener / cap lifter.