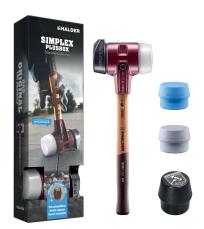

**SIMPLEX Plus Box Starter Kit** • SIMPLEX soft-face mallet D80, rubber composition with "stand-up" / superplastic as well as one TPE-soft and one TPE-mid insert plus bottle opener

This SIMPLEX PLUS BOX starter kit comprises the SIMPLEX soft-face mallet D80, rubber composition with "stand-up" / superplastic as well as one TPE-soft and one TPE-mid insert plus a SIMPLEX Push bottle opener.

Product features: Plus Box comprised of the SIMPLEX soft-face mallet 3027.280 and two additional inserts plus a

- SIMPLEX Push bottle opener.
  SIMPLEX soft-face mallet with the insert combination of rubber composition with "stand-up" (black, medium hard, impact cushioning, odourless, low-wear) / superplastic (white, medium hard, very durable).
- Further development of HALDER's top seller: The rubber insert with "stand-up" ensures backfriendly working and reduces the need to bend over.
- Contains one extra TPE-soft insert (soft, non-marring) and one extra TPE-mid insert (medium hard, non-marring).
- High-quality, vibration-damping, and ergonomically shaped wooden handle; grip area with double coat of varnish (resistant to dirt).
- Cast iron housing with integrated handle protection sleeve and excellent break resistance.
- Plus unique SIMPLEX Push bottle opener / cap lifter.