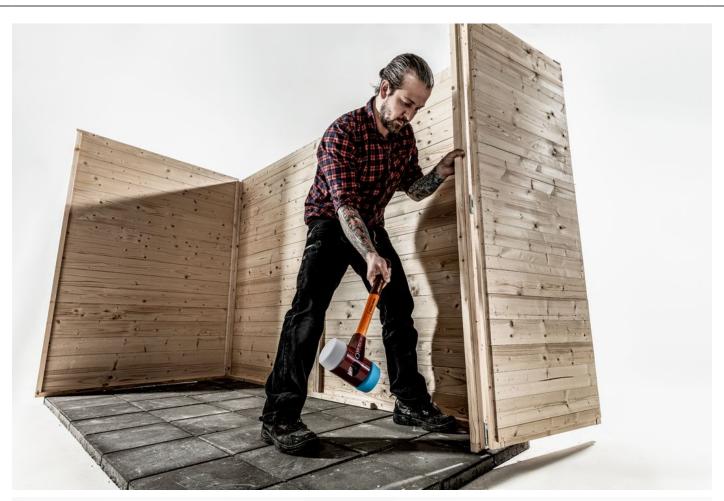

d over.
- Contains one extra TPE-soft insert (soft, non-marring) and one extra TPE-mid insert (medium hard, non-marring).
- High-quality, vibration-damping, and ergonomically shaped wooden handle; grip area with double coat of varnish (resistant to dirt).
- Cast iron housing with integrated handle protection sleeve and excellent break resistance.
- Plus unique SIMPLEX Push bottle opener / cap lifter.

## 应用区域

园艺与景观美化

### 订单信息

| 尺寸<br>长 x 宽 x 高 | ă    | GTIN          | proficl@ss<br>5.0 | ecl@ss 10.1 | 品号       |
|-----------------|------|---------------|-------------------|-------------|----------|
| [mm]            | [9]  |               |                   |             |          |
| 180 x 100 x 570 | 4400 | 4030618313977 | AAA905c002        | 21-04-09-16 | 3027s025 |



# 应用范例













## 遵守

## 符合 RoHS

符合指令 2011/65/EU 和指令 2015/863

## 不含 SVHC 物质

不含超过 0.1% w/w 的 SVHC 物质 - 截至 2024 年 1 月 23 日的 SVHC 清单.

### 不含 65 号提案物质

不包括 65 号提案物质

https://www.P65Warnings.ca.gov/

### 不含冲突矿物

"本产品不含来自刚果民主共和国或邻近国家的任何被指定为"冲突矿物"的物质,例如钽、锡、金或钨。