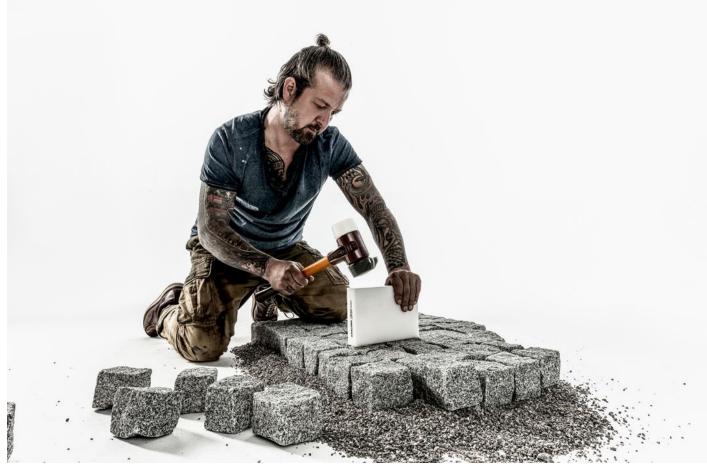

Offering an insert combination of rubber composition / superplastic, the SIMPLEX soft-face mallet D80mm is an indispensable companion for a large number of applications. This top seller made by Halder has now been developed further: Boasting an ingenious shape, the rubber insert with "stand-up" allows the hammer to stand securely on its head and reduces the need to bend over, making it possible to work in a much more ergonomic and back-friendly manner. Ultra low-wear, impact cushioning and odourless, the proven rubber blend offers a much longer service life than a conventional rubber hammer. The superplastic insert allows for a more powerful impact force than the rubber insert. It is a medium hard plastic insert made of extruded and extremely homogeneous material. Compared to injection moulded plastic inserts, it is therefore considerably more wear-resistant and durable.

In addition, this promotional box also contains one replacement insert TPE-soft (soft, non-marring) and one TPE-mid (medium hard, non-marring), which allows for both laying natural stones and sensitive boards and the positioning of beams without leaving behind any annoying black rubber marring.

# 应用范例