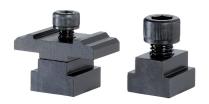

# **Product Description**

With the adapter, all taper clamping units M8 - M12 can be mounted on the clamping bars. The adapter for the size M8 includes a twist-lock.