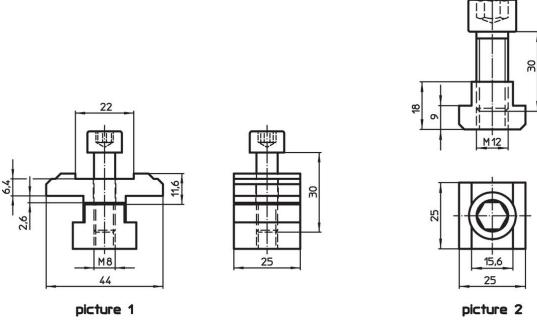

# **Product Description**

With the adapter, all taper clamping units M8 - M12 can be mounted on the clamping bars. The adapter for the size M8 includes a twist-lock.

### **Drawing**

# Order information

| <b>ă</b>  | Art. No.   |
|-----------|------------|
| [9]       |            |
| picture 1 |            |
| 153       | 23250.0530 |
| picture 2 |            |
| 105       | 23250.0531 |