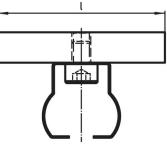

## Drawing

## **Order information**

| Dimensions |    |   | <b></b> | Art. No. |
|------------|----|---|---------|----------|
| 1          | b  | h | -       |          |
| [mm]       |    |   | [9]     |          |
| 44         | 20 | 8 | 25      | 1586.210 |