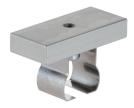

# **Supports for Clamping Bar** • with spring-loaded catch EH 1586.

# **Product Description**

Material

Aluminium Al