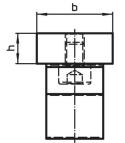

## Drawing

## **Order information**

| Dimensions |    |   | <b></b> | Art. No. |
|------------|----|---|---------|----------|
| 1          | b  | h | -       |          |
| [mm]       |    |   | [9]     |          |
| 44         | 20 | 8 | 25      | 1586.210 |