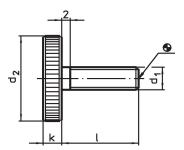

## Drawing

## **Order information**

| Dimensions     |      |    |   | <b></b> | Art. No.   |
|----------------|------|----|---|---------|------------|
| d <sub>1</sub> | I    | d₂ | k | -       |            |
|                | [mm] |    |   | [g]     |            |
| Steel          |      |    |   |         |            |
| M5             | 20   | 20 | 4 | 12      | 24770.0117 |