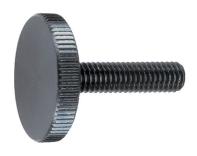

# Flat Knurled Thumb Screws • DIN 653 24770.0117

## **Product Description**

All knurled screws are one-piece manufactured with thread up to the head (DIN-designation A).

#### **Material**

• Steel, blackened, quality 5.8