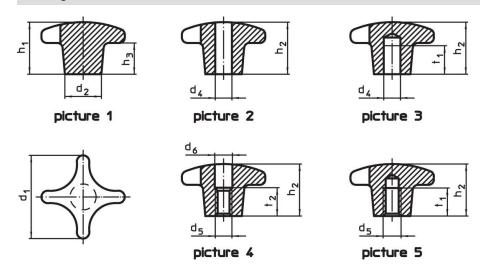

## **Drawing**

# **Order information**

| Dimensions                                               |                |                |                |                |                | 1   | Art. No.   |
|----------------------------------------------------------|----------------|----------------|----------------|----------------|----------------|-----|------------|
| d <sub>1</sub>                                           | d <sub>2</sub> | d <sub>5</sub> | d <sub>6</sub> | h <sub>2</sub> | t <sub>2</sub> | _   |            |
| [mm]                                                     |                |                |                |                |                | [g] |            |
| with thread, drilled out, form D – picture 4, unpolished |                |                |                |                |                |     |            |
| 63                                                       | 20             | M12            | 13             | 40             | 20             | 70  | 24630.0363 |