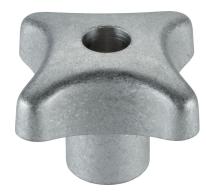

# Palm Grips • DIN 6335 light metal 24630.0363

## **Product Description**

These palm grips are manufactured according to DIN 6335.

#### Handle

Light metal Al, unpolished