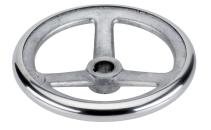

# Handwheels · DIN 950 light metal 24590.0101

# **Product Description**

Hub machined; rim turned and mirror-finished on all sides, non-machined surfaces cleanly blasted.

### **Material**

Handwheel · Light metal Al