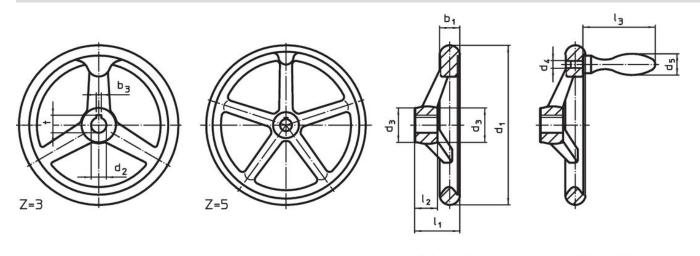

# Drawing

picture 1

picture 2

The orientation of the hub keyway may be different than shown in the drawing.

# **Order information**

| Dimensions     |                 |                |                 |                | Hub keyway, DIN 6885 sheet 1 |      | Number of spokes | Ĩ   | Art. No. |
|----------------|-----------------|----------------|-----------------|----------------|------------------------------|------|------------------|-----|----------|
| d <sub>1</sub> | d <sub>2</sub>  | d <sub>3</sub> | l <sub>1</sub>  | I <sub>2</sub> | b <sub>3</sub>               | t    | z                | _   |          |
|                | H7              |                | ~               |                |                              |      |                  |     |          |
| [mm]           |                 |                |                 |                |                              | [mm] |                  | [g] |          |
|                |                 | <u> </u>       |                 |                |                              |      |                  |     |          |
| with hub keyw  | vay, without ha | ndle, form N-F | /A (formerly: A | 3) – picture 1 | 1                            |      |                  |     |          |