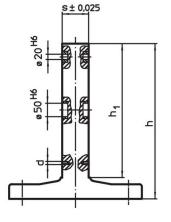

#### Drawing

### Order information

|                | Dimensions     |                |     |        |                |                |                |                |                |        |     |      |      | Number of       | I    | Art. No. |
|----------------|----------------|----------------|-----|--------|----------------|----------------|----------------|----------------|----------------|--------|-----|------|------|-----------------|------|----------|
| I <sub>1</sub> | I <sub>2</sub> | h <sub>1</sub> | h   | a      | b <sub>2</sub> | I <sub>3</sub> | I <sub>4</sub> | I <sub>5</sub> | h <sub>2</sub> | s      | d   |      |      | fastening holes | -    |          |
|                |                |                |     | ±0.013 | ±0.2           | ±0.2           |                |                | ±0.02          | ±0.025 |     |      |      | n               |      |          |
| [mm]           |                |                |     |        |                |                |                |                |                |        |     | [mm] | [mm] |                 | [kg] |          |
| 400            | 500            | 400            | 475 | 150    | 150            | 150            | 200            | 100            | 275            | 80     | M12 | 12   | M12  | 4               | 168  | 1906.340 |