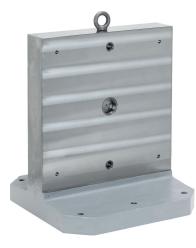

## Clamping Angles 1906.340



#### **Product Description**

#### Material

· Grey cast iron GG

#### More information

#### Notes

Special plates on request.

- Further products
- Threaded Lifting Pins, self-locking

#### Drawing







### Order information

|                | Dimensions     |                |     |        |                |                |                |                |                |        |     |      |      | Number of       | I    | Art. No. |
|----------------|----------------|----------------|-----|--------|----------------|----------------|----------------|----------------|----------------|--------|-----|------|------|-----------------|------|----------|
| I <sub>1</sub> | I <sub>2</sub> | h <sub>1</sub> | h   | a      | b <sub>2</sub> | I <sub>3</sub> | I <sub>4</sub> | I <sub>5</sub