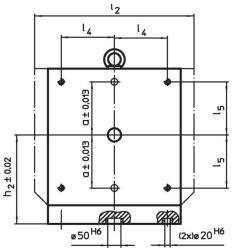

#### Drawing

### Order information

|                | Dimensions     |                |     |        |                |                |                |                |                |        |     |      |      | Number of       | I    | Art. No. |
|----------------|----------------|----------------|-----|--------|----------------|----------------|----------------|----------------|----------------|--------|-----|------|------|-----------------|------|----------|
| I <sub>1</sub> | I <sub>2</sub> | h <sub>1</sub> | h   | a      | b <sub>2</sub> | I <sub>3</sub> | I <sub>4</sub> | I <sub>5</sub> | h <sub>2</sub> | s      | d   |      |      | fastening holes | -    |          |
|                |                |                |     | ±0.013 | ±0.2           | ±0.2           |                |                | ±0.02          | ±0.025 |     |      |      | n               |      |          |
| [mm]           |                |                |     |        |                |                |                |                |                |        |     | [mm] | [mm] |                 | [kg] |          |
| 400            | 500            | 400            | 475 | 150    | 150            | 150            | 200            | 100            | 275            | 80     | M12 | 12   | M12  | 4               | 168  | 1906.340 |