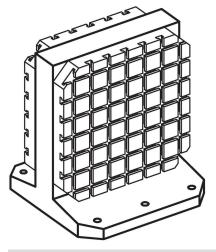

<sub>4</sub> | I <sub>5</sub> | h <sub>2</sub> | s      | d   |      |      | fastening holes | -    |          |
|                |                |                |     | ±0.013 | ±0.2           | ±0.2           |                |                | ±0.02          | ±0.025 |     |      |      | n               |      |          |
| [mm]           |                |                |     |        |                |                |                |                |                |        |     | [mm] | [mm] |                 | [kg] |          |
| 400            | 500            | 400            | 475 | 150    | 150            | 150            | 200            | 100            | 275            | 80     | M12 | 12   | M12  | 4               | 168  | 1906.340 |

#### **Application example**



#### Compliance

#### **RoHS compliant**

Contains lead - compliant according to exceptions 6a / 6b / 6c.

#### Contains SVHC substances >0,1% w/w

Contains lead - SVHC list [REACH] as of 23.01.2024.

#### **Contains Proposition 65 substances**

# 

Lead can cause cancer and reproductive harm from exposure https://www.P65Warnings.ca.gov/

#### Free from Conflict Minerals

This product does not contain any substances designated as "conflict minerals" such as tantalum, tin, gold or tungsten from the Democratic Republic of Congo or adjacent countries.