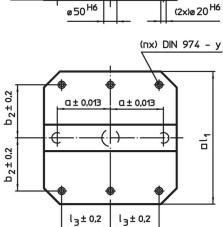

#### Drawing

### Order information

|                | Dimensions     |                |     |        |                |                |                |                |                |        |     |      |      | Number of       | I    | Art. No. |
|----------------|----------------|----------------|-----|--------|----------------|----------------|----------------|----------------|----------------|--------|-----|------|------|-----------------|------|----------|
| I <sub>1</sub> | I <sub>2</sub> | h <sub>1</sub> | h   | a      | b <sub>2</sub> | I <sub>3</sub> | I <sub>4</sub> | I <sub>5</sub> | h <sub>2</sub> | s      | d   |      |      | fastening holes | -    |          |
|                |                |                |     | ±0.013 | ±0.2           | ±0.2           |                |                | ±0.02          | ±0.025 |     |      |      | n               |      |          |
| [mm]           |                |                |     |        |                |                |                |                |                |        |     | [mm] | [mm] |                 | [kg] |          |
| 400            | 500            | 400            | 475 | 150    | 150            | 150            | 200            | 100            | 275            | 80     | M12 | 12   | M12  | 4               | 168  | 1906.340 |